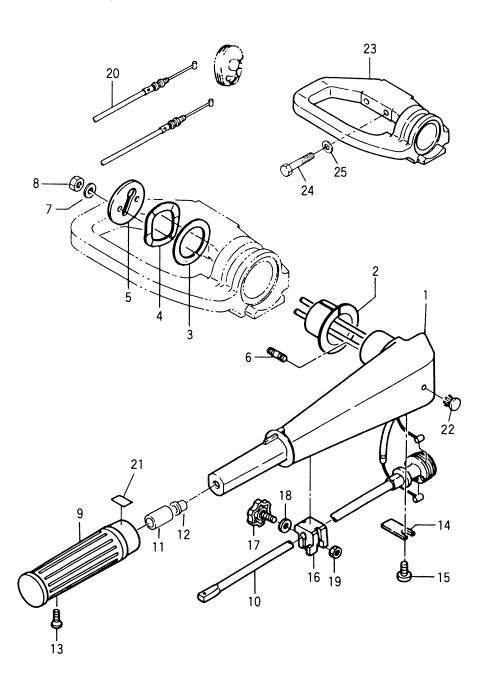

# 目 次 CONTENTS

| Fig. 1  | シリンダヘッド<br>CYLINDER HERD                                                     | 1  |
|---------|------------------------------------------------------------------------------|----|
| Fig. 2  | シリンダ<br>CYLINDER                                                             | 3  |
| Fig. 3  | ピストン&クランクシャフト<br>PISTON & CRANKSHAFT                                         | 7  |
| Fig. 4  | インテークマニホールド&フュエルポンプ<br>INTAKE MANIFOLD & FUEL PUMP                           | 9  |
| Fig. 5  | キャブレタ<br>CARBURETOR                                                          | 11 |
| Fig. 6  | カムシャフト&オイルポンプ<br>CAMSHAFT & OIL PUMP                                         | 15 |
| Fig. 7  | インテークバルブ&エキゾーストバルブ<br>INTAKE VALVE & EXHAUST VALVE                           |    |
| Fig. 8  | マグネト<br>MAGNETO                                                              |    |
| Fig. 9  | エレクトリックパーツ<br>ELECTRIC PARTS                                                 |    |
| Fig. 10 | スタータモータ<br>STARTER MOTOR                                                     |    |
| Fig. 11 | リコイルスタータ<br>RECOIL STARTER                                                   |    |
|         | ティラハンドル(ステアリングハンドル)<br>TILLER HANDLE (STEERING HANDLE)                       |    |
| Fig. 12 | ドライブシャフトハウジング                                                                |    |
| Fig. 13 | DRÍVÉ SHAFT HOUSING<br>ギヤケース                                                 |    |
| Fig. 14 | GEAR CASEドライブシステム&ウォータポンプ                                                    | 33 |
| Fig. 15 | DRIVE SYSTEM & WATER PUMP                                                    | 35 |
| Fig. 16 | シフト&ストップスイッチ<br>SHIFT & STOP SWITCH                                          |    |
| Fig. 17 | シフト(EPモデル用)<br>SHIFT (for "EP" model)                                        | 43 |
| Fig. 18 | スイベルブラケット<br>SWIVEL BRACKET                                                  | 47 |
| Fig. 19 | クランプブラケット(スターンブラケット)&リバースロック<br>CLAMP BRACKET (STERN BRACKET) & REVERSE LOCK | 51 |
| Fig. 20 | ボトムカウル(モータカバーロワ)<br>BOTTOM COWL (MOTOR COVER LOWER)                          | 55 |
| Fig. 21 | トップカウル(モータカバーアッパ)<br>TOP COWL (MOTOR COVER UPPER)                            | 57 |
| Fig. 22 | フュエルタンク<br>FUEL TANK                                                         | 59 |
| Fig. 23 | オプショナルパーツ(アクセサリー)<br>OPTIONAL PARTS (ACCESSORIES)                            |    |
| Fig. 24 | アッセンブリ、キット<br>ASSEMBLY, KIT                                                  |    |