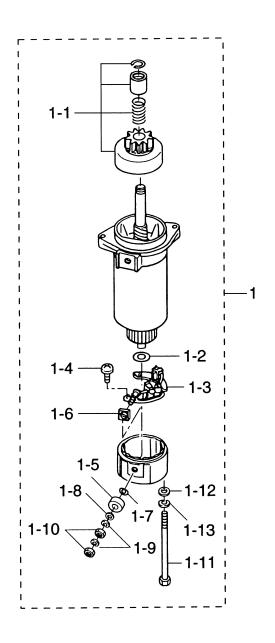

# 目 次 CONTENTS

| Fig. 1  | シリンダヘッド<br>CYLINDER HERD                                                     | 1  |
|---------|------------------------------------------------------------------------------|----|
| Fig. 2  | シリンダ<br>CYLINDER                                                             | 3  |
| Fig. 3  | ピストン&クランクシャフト<br>PISTON & CRANKSHAFT                                         | 7  |
| Fig. 4  | インテークマニホールド&フュエルポンプ<br>INTAKE MANIFOLD & FUEL PUMP                           | 9  |
| Fig. 5  | キャブレタ<br>CARBURETOR                                                          | 11 |
| Fig. 6  | カムシャフト&オイルポンプ<br>CAMSHAFT & OIL PUMP                                         | 15 |
| Fig. 7  | インテークバルブ&エキゾーストバルブ<br>INTAKE VALVE & EXHAUST VALVE                           |    |
| Fig. 8  | マグネト<br>MAGNETO                                                              |    |
| Fig. 9  | エレクトリックパーツ<br>ELECTRIC PARTS                                                 |    |
| Fig. 10 | スタータモータ<br>STARTER MOTOR                                                     |    |
| Fig. 11 | リコイルスタータ<br>RECOIL STARTER                                                   |    |
|         | ティラハンドル(ステアリングハンドル)<br>TILLER HANDLE (STEERING HANDLE)                       |    |
| Fig. 12 | ドライブシャフトハウジング                                                                |    |
| Fig. 13 | DRÍVÉ SHAFT HOUSING<br>ギヤケース                                                 |    |
| Fig. 14 | GEAR CASEドライブシステム&ウォータポンプ                                                    | 33 |
| Fig. 15 | DRIVE SYSTEM & WATER PUMP                                                    | 35 |
| Fig. 16 | シフト&ストップスイッチ<br>SHIFT & STOP SWITCH                                          |    |
| Fig. 17 | シフト(EPモデル用)<br>SHIFT (for "EP" model)                                        | 43 |
| Fig. 18 | スイベルブラケット<br>SWIVEL BRACKET                                                  | 47 |
| Fig. 19 | クランプブラケット(スターンブラケット)&リバースロック<br>CLAMP BRACKET (STERN BRACKET) & REVERSE LOCK | 51 |
| Fig. 20 | ボトムカウル(モータカバーロワ)<br>BOTTOM COWL (MOTOR COVER LOWER)                          | 55 |
| Fig. 21 | トップカウル(モータカバーアッパ)<br>TOP COWL (MOTOR COVER UPPER)                            | 57 |
| Fig. 22 | フュエルタンク<br>FUEL TANK                                                         | 59 |
| Fig. 23 | オプショナルパーツ(アクセサリー)<br>OPTIONAL PARTS (ACCESSORIES)                            |    |
| Fig. 24 | アッセンブリ、キット<br>ASSEMBLY, KIT                                                  |    |