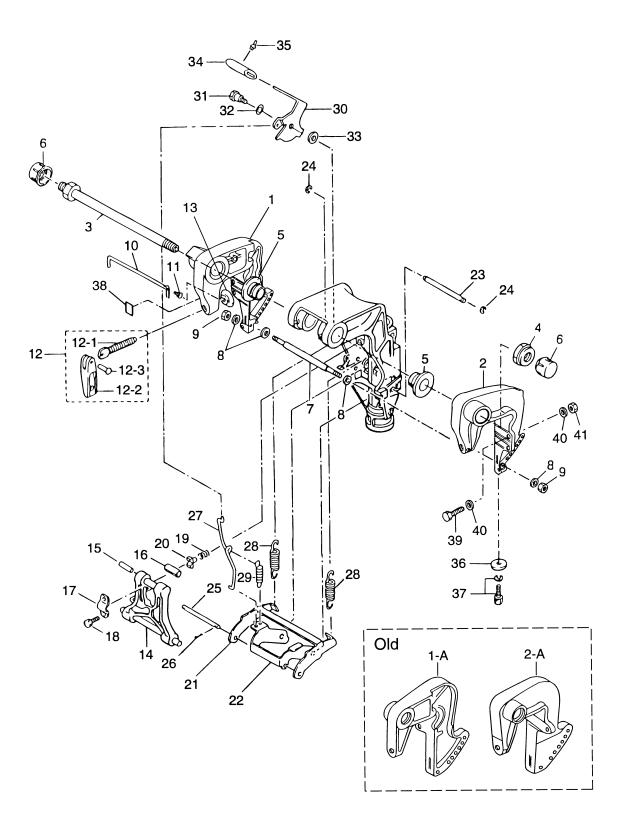

# 目 次 CONTENTS

| Fig. 1  | シリンダヘッド<br>CYLINDER HERD                                                     | 1  |
|---------|------------------------------------------------------------------------------|----|
| Fig. 2  | シリンダ<br>CYLINDER                                                             | 3  |
| Fig. 3  | ピストン&クランクシャフト<br>PISTON & CRANKSHAFT                                         | 7  |
| Fig. 4  | インテークマニホールド&フュエルポンプ<br>INTAKE MANIFOLD & FUEL PUMP                           | 9  |
| Fig. 5  | キャブレタ<br>CARBURETOR                                                          | 11 |
| Fig. 6  | カムシャフト&オイルポンプ<br>CAMSHAFT & OIL PUMP                                         | 15 |
| Fig. 7  | インテークバルブ&エキゾーストバルブ<br>INTAKE VALVE & EXHAUST VALVE                           |    |
| Fig. 8  | マグネト<br>MAGNETO                                                              |    |
| Fig. 9  | エレクトリックパーツ<br>ELECTRIC PARTS                                                 |    |
| Fig. 10 | スタータモータ<br>STARTER MOTOR                                                     |    |
| Fig. 11 | リコイルスタータ<br>RECOIL STARTER                                                   |    |
|         | ティラハンドル(ステアリングハンドル)<br>TILLER HANDLE (STEERING HANDLE)                       |    |
| Fig. 12 | ドライブシャフトハウジング                                                                |    |
| Fig. 13 | DRÍVÉ SHAFT HOUSING<br>ギヤケース                                                 |    |
| Fig. 14 | GEAR CASEドライブシステム&ウォータポンプ                                                    | 33 |
| Fig. 15 | DRIVE SYSTEM & WATER PUMP                                                    | 35 |
| Fig. 16 | シフト&ストップスイッチ<br>SHIFT & STOP SWITCH                                          |    |
| Fig. 17 | シフト(EPモデル用)<br>SHIFT (for "EP" model)                                        | 43 |
| Fig. 18 | スイベルブラケット<br>SWIVEL BRACKET                                                  | 47 |
| Fig. 19 | クランプブラケット(スターンブラケット)&リバースロック<br>CLAMP BRACKET (STERN BRACKET) & REVERSE LOCK | 51 |
| Fig. 20 | ボトムカウル(モータカバーロワ)<br>BOTTOM COWL (MOTOR COVER LOWER)                          | 55 |
| Fig. 21 | トップカウル(モータカバーアッパ)<br>TOP COWL (MOTOR COVER UPPER)                            | 57 |
| Fig. 22 | フュエルタンク<br>FUEL TANK                                                         | 59 |
| Fig. 23 | オプショナルパーツ(アクセサリー)<br>OPTIONAL PARTS (ACCESSORIES)                            |    |
| Fig. 24 | アッセンブリ、キット<br>ASSEMBLY, KIT                                                  |    |