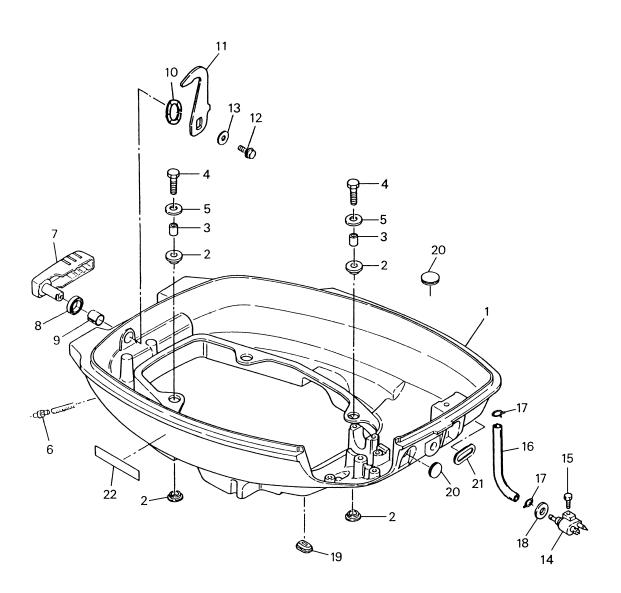

# 目 次 CONTENTS

| Fig. 1  | シリンダヘッド<br>CYLINDER HERD                                                     | 1  |
|---------|------------------------------------------------------------------------------|----|
| Fig. 2  | シリンダ<br>CYLINDER                                                             | 3  |
| Fig. 3  | ピストン&クランクシャフト<br>PISTON & CRANKSHAFT                                         | 7  |
| Fig. 4  | インテークマニホールド&フュエルポンプ<br>INTAKE MANIFOLD & FUEL PUMP                           | 9  |
| Fig. 5  | キャブレタ<br>CARBURETOR                                                          | 11 |
| Fig. 6  | カムシャフト&オイルポンプ<br>CAMSHAFT & OIL PUMP                                         | 15 |
| Fig. 7  | インテークバルブ&エキゾーストバルブ<br>INTAKE VALVE & EXHAUST VALVE                           |    |
| Fig. 8  | マグネト<br>MAGNETO                                                              |    |
| Fig. 9  | エレクトリックパーツ<br>ELECTRIC PARTS                                                 |    |
| Fig. 10 | スタータモータ<br>STARTER MOTOR                                                     |    |
| Fig. 11 | リコイルスタータ<br>RECOIL STARTER                                                   |    |
|         | ティラハンドル(ステアリングハンドル)<br>TILLER HANDLE (STEERING HANDLE)                       |    |
| Fig. 12 | ドライブシャフトハウジング                                                                |    |
| Fig. 13 | DRÍVÉ SHAFT HOUSING<br>ギヤケース                                                 |    |
| Fig. 14 | GEAR CASEドライブシステム&ウォータポンプ                                                    | 33 |
| Fig. 15 | DRIVE SYSTEM & WATER PUMP                                                    | 35 |
| Fig. 16 | シフト&ストップスイッチ<br>SHIFT & STOP SWITCH                                          |    |
| Fig. 17 | シフト(EPモデル用)<br>SHIFT (for "EP" model)                                        | 43 |
| Fig. 18 | スイベルブラケット<br>SWIVEL BRACKET                                                  | 47 |
| Fig. 19 | クランプブラケット(スターンブラケット)&リバースロック<br>CLAMP BRACKET (STERN BRACKET) & REVERSE LOCK | 51 |
| Fig. 20 | ボトムカウル(モータカバーロワ)<br>BOTTOM COWL (MOTOR COVER LOWER)                          | 55 |
| Fig. 21 | トップカウル(モータカバーアッパ)<br>TOP COWL (MOTOR COVER UPPER)                            | 57 |
| Fig. 22 | フュエルタンク<br>FUEL TANK                                                         | 59 |
| Fig. 23 | オプショナルパーツ(アクセサリー)<br>OPTIONAL PARTS (ACCESSORIES)                            |    |
| Fig. 24 | アッセンブリ、キット<br>ASSEMBLY, KIT                                                  |    |