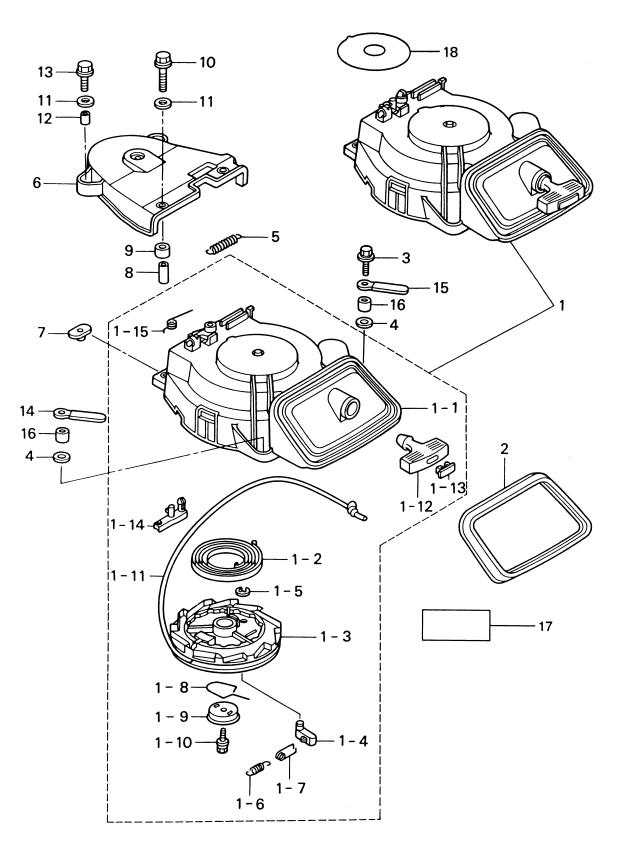

シリンダヘッド Fig. 1 CYLINDER HEAD

| —————<br>見出番号 | 部品番号        |                                                                                                                    | 但<br>F   | 数(<br>F  | يَ'ty<br>F |                               |
|---------------|-------------|--------------------------------------------------------------------------------------------------------------------|----------|----------|------------|-------------------------------|
| Ref. No.      | Part No.    | Description                                                                                                        | 18<br>B2 | 15<br>B2 | 9.9        | Remarks                       |
| 1-1           | 3H8B01001-1 | シリンダ <sup>*</sup> ヘット <sup>*</sup><br>Cylinder Head                                                                | 1        | 1        | 1          | 15B # 11421~<br>9.9B # 11288~ |
|               | 3H8B01001-0 | シリンタ゛ヘット゛<br>Cylinder Head                                                                                         | -        | (1)      | (1)        | 15B ~# 11420                  |
| 1-2           | 3H8-01005-0 | シリンタ ヘット カ スケット<br>Cylinder Head Gasket                                                                            | 1        | 1        | 1          |                               |
| 1-3           | 345-01111-0 | ダ <sup>*</sup> ウエルヒ <sup>*</sup> ン、6−12<br>Dowel Pin, 6−12<br>シリンダ <sup>*</sup> ヘット <sup>*</sup> ボ <sup>*</sup> ルト | 2        | 2        | 2          |                               |
| 1-4           | 3H8-01013-0 | クリンタ ヘット ホルト<br>Cylinder Head Bolt<br>ポルト                                                                          | 6        | 6        | 6          | 8-60                          |
| 1-5           | 916114-0625 | Bolt<br>ホルト                                                                                                        | 2        | 2        | 2          |                               |
| 1-6           | 916119-0640 | Bolt<br>ワッシャ                                                                                                       | 1        | 1        | 1          |                               |
| 1-7           | 940113-0600 | Washer<br>シリンタ*ヘット*カハ*ー                                                                                            | 3        | 3        | 3          |                               |
| 1-8           | 3H8B01021-0 | Cylinder Head Cover<br>シリンダ ヘット カハーカ スケット                                                                          | 1        | 1        | 1          |                               |
| 1-9           | 3H8-01024-0 | Cylinder Head Cover Gasket<br>ポルト                                                                                  | 1        | 1        | 1          | Rubber                        |
| 1-10          | 910114-5630 | Bolt<br>エンシ`ンオイルフィラーキャッフ <sup>°</sup>                                                                              | 4        | 4        | 4          |                               |
| 1-11          | 3R0-71015-0 | Engine Oil Filler Cap<br>O リング、3.1-24.4                                                                            | 1        | 1_       | 1          |                               |
| 1-12          | 3R0-07422-0 | O-Ring, 3.1-24.4<br>スパークプラグ                                                                                        | 1        | 1        | 1          |                               |
| 1-13          | 9701-1-1103 | Spark Plug                                                                                                         | 2        | 2        | 2          | NGK: DCPR6E                   |
|               |             |                                                                                                                    |          |          |            |                               |
|               |             |                                                                                                                    |          |          |            |                               |
|               |             |                                                                                                                    |          |          |            |                               |
|               |             |                                                                                                                    |          |          |            |                               |
|               |             |                                                                                                                    |          |          |            |                               |
|               |             |                                                                                                                    |          |          |            |                               |
|               |             |                                                                                                                    |          |          |            |                               |
|               |             |                                                                                                                    |          |          |            |                               |
|               |             |                                                                                                                    |          |          |            |                               |
|               |             |                                                                                                                    |          |          |            |                               |
|               |             |                                                                                                                    |          |          |            |                               |
| -             |             |                                                                                                                    |          |          |            |                               |
|               |             |                                                                                                                    |          |          |            |                               |
|               |             |                                                                                                                    | _        |          |            |                               |
|               |             |                                                                                                                    |          |          |            |                               |