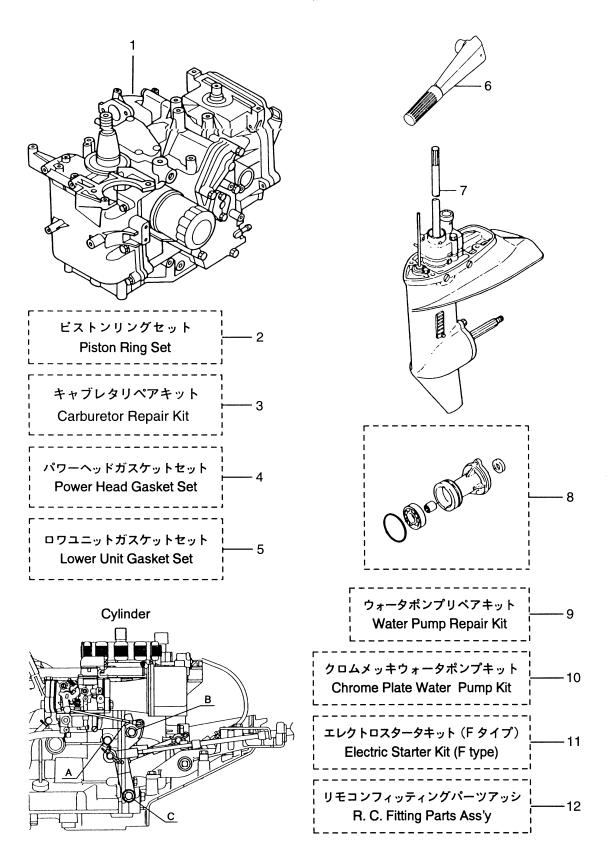

# 目 次 CONTENTS

| Fig. 1  | シリンダヘッド<br>CYLINDER HERD                                                     | 1  |
|---------|------------------------------------------------------------------------------|----|
| Fig. 2  | シリンダ<br>CYLINDER                                                             | 3  |
| Fig. 3  | ピストン&クランクシャフト<br>PISTON & CRANKSHAFT                                         | 7  |
| Fig. 4  | インテークマニホールド&フュエルポンプ<br>INTAKE MANIFOLD & FUEL PUMP                           | 9  |
| Fig. 5  | キャブレタ<br>CARBURETOR                                                          | 11 |
| Fig. 6  | カムシャフト&オイルポンプ<br>CAMSHAFT & OIL PUMP                                         | 15 |
| Fig. 7  | インテークバルブ&エキゾーストバルブ<br>INTAKE VALVE & EXHAUST VALVE                           |    |
| Fig. 8  | マグネト<br>MAGNETO                                                              |    |
| Fig. 9  | エレクトリックパーツ<br>ELECTRIC PARTS                                                 |    |
| Fig. 10 | スタータモータ<br>STARTER MOTOR                                                     |    |
| Fig. 11 | リコイルスタータ<br>RECOIL STARTER                                                   |    |
|         | ティラハンドル(ステアリングハンドル)<br>TILLER HANDLE (STEERING HANDLE)                       |    |
| Fig. 12 | ドライブシャフトハウジング                                                                |    |
| Fig. 13 | DRÍVÉ SHAFT HOUSING<br>ギヤケース                                                 |    |
| Fig. 14 | GEAR CASEドライブシステム&ウォータポンプ                                                    | 33 |
| Fig. 15 | DRIVE SYSTEM & WATER PUMP                                                    | 35 |
| Fig. 16 | シフト&ストップスイッチ<br>SHIFT & STOP SWITCH                                          |    |
| Fig. 17 | シフト(EPモデル用)<br>SHIFT (for "EP" model)                                        | 43 |
| Fig. 18 | スイベルブラケット<br>SWIVEL BRACKET                                                  | 47 |
| Fig. 19 | クランプブラケット(スターンブラケット)&リバースロック<br>CLAMP BRACKET (STERN BRACKET) & REVERSE LOCK | 51 |
| Fig. 20 | ボトムカウル(モータカバーロワ)<br>BOTTOM COWL (MOTOR COVER LOWER)                          | 55 |
| Fig. 21 | トップカウル(モータカバーアッパ)<br>TOP COWL (MOTOR COVER UPPER)                            | 57 |
| Fig. 22 | フュエルタンク<br>FUEL TANK                                                         | 59 |
| Fig. 23 | オプショナルパーツ(アクセサリー)<br>OPTIONAL PARTS (ACCESSORIES)                            |    |
| Fig. 24 | アッセンブリ、キット<br>ASSEMBLY, KIT                                                  |    |