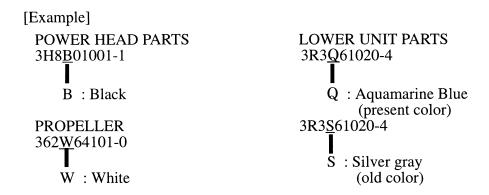

STD : スタンダード M : マニュアルスタータタイプ

 OPT : オプション
 E
 : セルスタータタイプ

 O/S : オーバーサイズ
 F
 : ティラハンドルタイプ

 Ass'y : アッセンブリ
 P
 : プレジャータイプ

AR : 必要に応じて選択 PTT : パワートリム&チルト

5. オーダー上の注意

塗装部品の注文に当っては、以下に従ってください。

パーツナンバーの 4 桁目が "B"・"Q"・"S"・"W" 記号のものは塗装されています。現在の塗装色はパワーヘッドがブラック(B)、ロワユニットがアクアマリンブルー(Q)、プロペラがホワイト(W)です。

※ロワユニットの旧塗装色は(S)シルバーグレーです。

例示-1:パワーヘッド部品 例示-2:ロワユニット部品 3H8B01100-1 3R3Q61020-4

B:ブラック Q:アクアマリンブルー

- 6. 備考欄にオールドパーツNo.が記されている部品は、パーツNo.が変更された部品ですが、部品に変更は有りません。
- 7. 備考欄に"UNIQUE"もしくは "N.A.F.N." と記されている部品がありますが、特に関係ありません。

### 5. Attention to order

Please order painted parts in accordance with following. The parts that fourth figure of the parts number is "B", "Q", "S" or "W" have painted.

- 6. Old part numbers written in the Remarks column mean that only part numbers were changed.
- 7. You don't care that the "UNIQUE" or "N.A.F.N." parts written in the Remarks column.