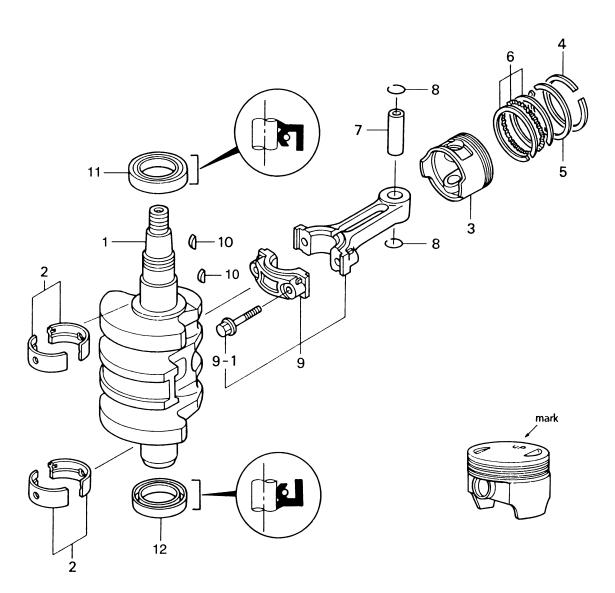

# 目 次 CONTENTS

| Fig. 1  | シリンダヘッド<br>CYLINDER HERD                                                     | 1  |
|---------|------------------------------------------------------------------------------|----|
| Fig. 2  | シリンダ<br>CYLINDER                                                             | 3  |
| Fig. 3  | ピストン&クランクシャフト<br>PISTON & CRANKSHAFT                                         | 7  |
| Fig. 4  | インテークマニホールド&フュエルポンプ<br>INTAKE MANIFOLD & FUEL PUMP                           | 9  |
| Fig. 5  | キャブレタ<br>CARBURETOR                                                          | 11 |
| Fig. 6  | カムシャフト&オイルポンプ<br>CAMSHAFT & OIL PUMP                                         | 15 |
| Fig. 7  | インテークバルブ&エキゾーストバルブ<br>INTAKE VALVE & EXHAUST VALVE                           |    |
| Fig. 8  | マグネト<br>MAGNETO                                                              |    |
| Fig. 9  | エレクトリックパーツ<br>ELECTRIC PARTS                                                 |    |
| Fig. 10 | スタータモータ<br>STARTER MOTOR                                                     |    |
| Fig. 11 | リコイルスタータ<br>RECOIL STARTER                                                   |    |
|         | ティラハンドル(ステアリングハンドル)<br>TILLER HANDLE (STEERING HANDLE)                       |    |
| Fig. 12 | ドライブシャフトハウジング                                                                |    |
| Fig. 13 | DRÍVÉ SHAFT HOUSING<br>ギヤケース                                                 |    |
| Fig. 14 | GEAR CASEドライブシステム&ウォータポンプ                                                    | 33 |
| Fig. 15 | DRIVE SYSTEM & WATER PUMP                                                    | 35 |
| Fig. 16 | シフト&ストップスイッチ<br>SHIFT & STOP SWITCH                                          |    |
| Fig. 17 | シフト(EPモデル用)<br>SHIFT (for "EP" model)                                        | 43 |
| Fig. 18 | スイベルブラケット<br>SWIVEL BRACKET                                                  | 47 |
| Fig. 19 | クランプブラケット(スターンブラケット)&リバースロック<br>CLAMP BRACKET (STERN BRACKET) & REVERSE LOCK | 51 |
| Fig. 20 | ボトムカウル(モータカバーロワ)<br>BOTTOM COWL (MOTOR COVER LOWER)                          | 55 |
| Fig. 21 | トップカウル(モータカバーアッパ)<br>TOP COWL (MOTOR COVER UPPER)                            | 57 |
| Fig. 22 | フュエルタンク<br>FUEL TANK                                                         | 59 |
| Fig. 23 | オプショナルパーツ(アクセサリー)<br>OPTIONAL PARTS (ACCESSORIES)                            |    |
| Fig. 24 | アッセンブリ、キット<br>ASSEMBLY, KIT                                                  |    |