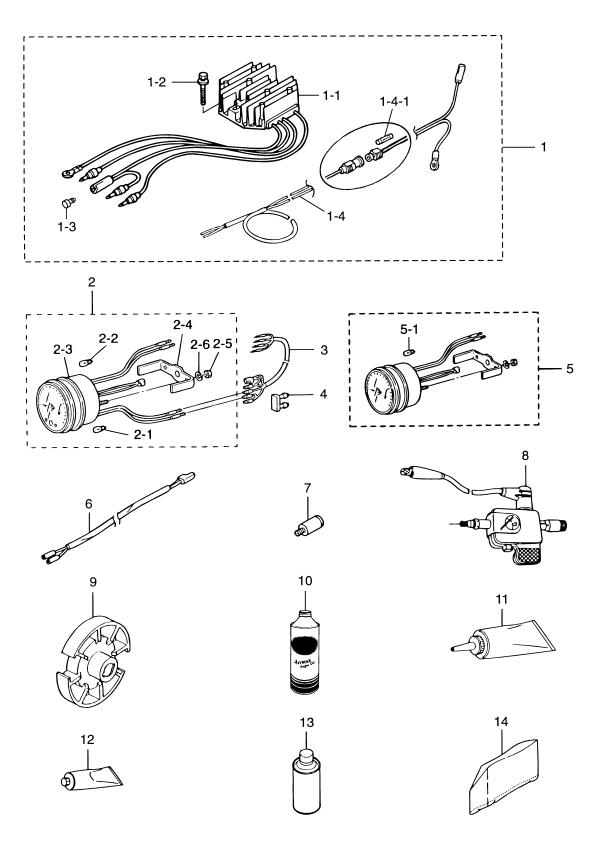

# 目 次 CONTENTS

| Fig. 1  | シリンダヘッド<br>CYLINDER HERD                                                     | 1  |
|---------|------------------------------------------------------------------------------|----|
| Fig. 2  | シリンダ<br>CYLINDER                                                             | 3  |
| Fig. 3  | ピストン&クランクシャフト<br>PISTON & CRANKSHAFT                                         | 7  |
| Fig. 4  | インテークマニホールド&フュエルポンプ<br>INTAKE MANIFOLD & FUEL PUMP                           | 9  |
| Fig. 5  | キャブレタ<br>CARBURETOR                                                          | 11 |
| Fig. 6  | カムシャフト&オイルポンプ<br>CAMSHAFT & OIL PUMP                                         | 15 |
| Fig. 7  | インテークバルブ&エキゾーストバルブ<br>INTAKE VALVE & EXHAUST VALVE                           |    |
| Fig. 8  | マグネト<br>MAGNETO                                                              |    |
| Fig. 9  | エレクトリックパーツ<br>ELECTRIC PARTS                                                 |    |
| Fig. 10 | スタータモータ<br>STARTER MOTOR                                                     |    |
| Fig. 11 | リコイルスタータ<br>RECOIL STARTER                                                   |    |
|         | ティラハンドル(ステアリングハンドル)<br>TILLER HANDLE (STEERING HANDLE)                       |    |
| Fig. 12 | ドライブシャフトハウジング                                                                |    |
| Fig. 13 | DRÍVÉ SHAFT HOUSING<br>ギヤケース                                                 |    |
| Fig. 14 | GEAR CASEドライブシステム&ウォータポンプ                                                    | 33 |
| Fig. 15 | DRIVE SYSTEM & WATER PUMP                                                    | 35 |
| Fig. 16 | シフト&ストップスイッチ<br>SHIFT & STOP SWITCH                                          |    |
| Fig. 17 | シフト(EPモデル用)<br>SHIFT (for "EP" model)                                        | 43 |
| Fig. 18 | スイベルブラケット<br>SWIVEL BRACKET                                                  | 47 |
| Fig. 19 | クランプブラケット(スターンブラケット)&リバースロック<br>CLAMP BRACKET (STERN BRACKET) & REVERSE LOCK | 51 |
| Fig. 20 | ボトムカウル(モータカバーロワ)<br>BOTTOM COWL (MOTOR COVER LOWER)                          | 55 |
| Fig. 21 | トップカウル(モータカバーアッパ)<br>TOP COWL (MOTOR COVER UPPER)                            | 57 |
| Fig. 22 | フュエルタンク<br>FUEL TANK                                                         | 59 |
| Fig. 23 | オプショナルパーツ(アクセサリー)<br>OPTIONAL PARTS (ACCESSORIES)                            |    |
| Fig. 24 | アッセンブリ、キット<br>ASSEMBLY, KIT                                                  |    |