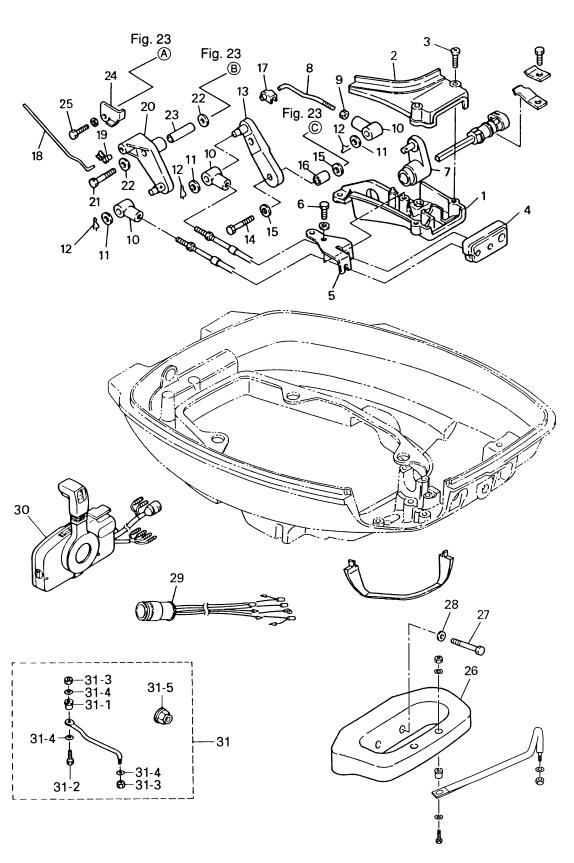

# 目 次 CONTENTS

| Fig. 1  | シリンダヘッド<br>CYLINDER HERD                                                     | 1  |
|---------|------------------------------------------------------------------------------|----|
| Fig. 2  | シリンダ<br>CYLINDER                                                             | 3  |
| Fig. 3  | ピストン&クランクシャフト<br>PISTON & CRANKSHAFT                                         | 7  |
| Fig. 4  | インテークマニホールド&フュエルポンプ<br>INTAKE MANIFOLD & FUEL PUMP                           | 9  |
| Fig. 5  | キャブレタ<br>CARBURETOR                                                          | 11 |
| Fig. 6  | カムシャフト&オイルポンプ<br>CAMSHAFT & OIL PUMP                                         | 15 |
| Fig. 7  | インテークバルブ&エキゾーストバルブ<br>INTAKE VALVE & EXHAUST VALVE                           |    |
| Fig. 8  | マグネト<br>MAGNETO                                                              |    |
| Fig. 9  | エレクトリックパーツ<br>ELECTRIC PARTS                                                 |    |
| Fig. 10 | スタータモータ<br>STARTER MOTOR                                                     |    |
| Fig. 11 | リコイルスタータ<br>RECOIL STARTER                                                   |    |
|         | ティラハンドル(ステアリングハンドル)<br>TILLER HANDLE (STEERING HANDLE)                       |    |
| Fig. 12 | ドライブシャフトハウジング                                                                |    |
| Fig. 13 | DRÍVÉ SHAFT HOUSING<br>ギヤケース                                                 |    |
| Fig. 14 | GEAR CASEドライブシステム&ウォータポンプ                                                    | 33 |
| Fig. 15 | DRIVE SYSTEM & WATER PUMP                                                    | 35 |
| Fig. 16 | シフト&ストップスイッチ<br>SHIFT & STOP SWITCH                                          |    |
| Fig. 17 | シフト(EPモデル用)<br>SHIFT (for "EP" model)                                        | 43 |
| Fig. 18 | スイベルブラケット<br>SWIVEL BRACKET                                                  | 47 |
| Fig. 19 | クランプブラケット(スターンブラケット)&リバースロック<br>CLAMP BRACKET (STERN BRACKET) & REVERSE LOCK | 51 |
| Fig. 20 | ボトムカウル(モータカバーロワ)<br>BOTTOM COWL (MOTOR COVER LOWER)                          | 55 |
| Fig. 21 | トップカウル(モータカバーアッパ)<br>TOP COWL (MOTOR COVER UPPER)                            | 57 |
| Fig. 22 | フュエルタンク<br>FUEL TANK                                                         | 59 |
| Fig. 23 | オプショナルパーツ(アクセサリー)<br>OPTIONAL PARTS (ACCESSORIES)                            |    |
| Fig. 24 | アッセンブリ、キット<br>ASSEMBLY, KIT                                                  |    |