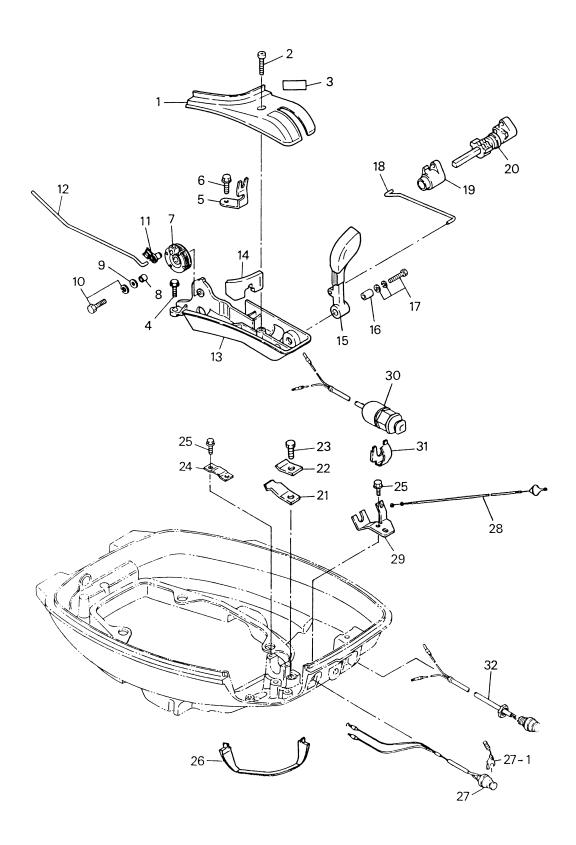

# 目 次 CONTENTS

| Fig. 1  | シリンダヘッド<br>CYLINDER HERD                                                     | 1  |
|---------|------------------------------------------------------------------------------|----|
| Fig. 2  | シリンダ<br>CYLINDER                                                             | 3  |
| Fig. 3  | ピストン&クランクシャフト<br>PISTON & CRANKSHAFT                                         | 7  |
| Fig. 4  | インテークマニホールド&フュエルポンプ<br>INTAKE MANIFOLD & FUEL PUMP                           | 9  |
| Fig. 5  | キャブレタ<br>CARBURETOR                                                          | 11 |
| Fig. 6  | カムシャフト&オイルポンプ<br>CAMSHAFT & OIL PUMP                                         | 15 |
| Fig. 7  | インテークバルブ&エキゾーストバルブ<br>INTAKE VALVE & EXHAUST VALVE                           |    |
| Fig. 8  | マグネト<br>MAGNETO                                                              |    |
| Fig. 9  | エレクトリックパーツ<br>ELECTRIC PARTS                                                 |    |
| Fig. 10 | スタータモータ<br>STARTER MOTOR                                                     |    |
| Fig. 11 | リコイルスタータ<br>RECOIL STARTER                                                   |    |
|         | ティラハンドル(ステアリングハンドル)<br>TILLER HANDLE (STEERING HANDLE)                       |    |
| Fig. 12 | ドライブシャフトハウジング                                                                |    |
| Fig. 13 | DRÍVÉ SHAFT HOUSING<br>ギヤケース                                                 |    |
| Fig. 14 | GEAR CASEドライブシステム&ウォータポンプ                                                    | 33 |
| Fig. 15 | DRIVE SYSTEM & WATER PUMP                                                    | 35 |
| Fig. 16 | シフト&ストップスイッチ<br>SHIFT & STOP SWITCH                                          |    |
| Fig. 17 | シフト(EPモデル用)<br>SHIFT (for "EP" model)                                        | 43 |
| Fig. 18 | スイベルブラケット<br>SWIVEL BRACKET                                                  | 47 |
| Fig. 19 | クランプブラケット(スターンブラケット)&リバースロック<br>CLAMP BRACKET (STERN BRACKET) & REVERSE LOCK | 51 |
| Fig. 20 | ボトムカウル(モータカバーロワ)<br>BOTTOM COWL (MOTOR COVER LOWER)                          | 55 |
| Fig. 21 | トップカウル(モータカバーアッパ)<br>TOP COWL (MOTOR COVER UPPER)                            | 57 |
| Fig. 22 | フュエルタンク<br>FUEL TANK                                                         | 59 |
| Fig. 23 | オプショナルパーツ(アクセサリー)<br>OPTIONAL PARTS (ACCESSORIES)                            |    |
| Fig. 24 | アッセンブリ、キット<br>ASSEMBLY, KIT                                                  |    |