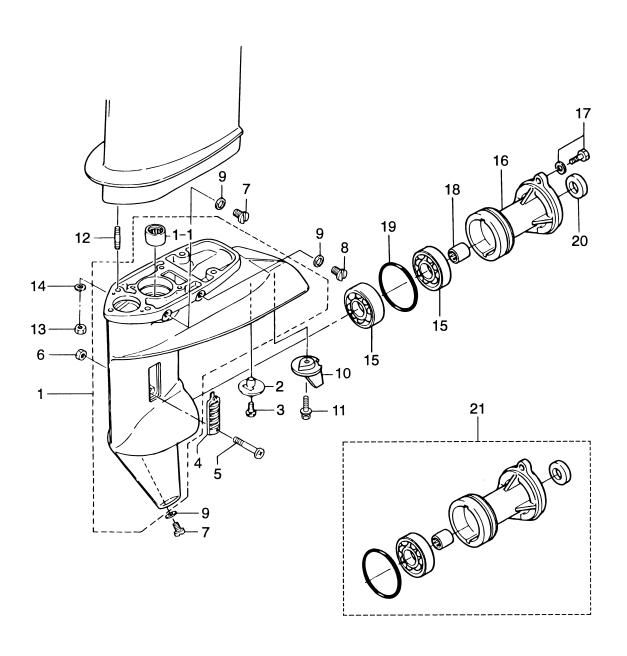

# 目 次 CONTENTS

| Fig. 1  | シリンダヘッド<br>CYLINDER HERD                                                     | 1  |
|---------|------------------------------------------------------------------------------|----|
| Fig. 2  | シリンダ<br>CYLINDER                                                             | 3  |
| Fig. 3  | ピストン&クランクシャフト<br>PISTON & CRANKSHAFT                                         | 7  |
| Fig. 4  | インテークマニホールド&フュエルポンプ<br>INTAKE MANIFOLD & FUEL PUMP                           | 9  |
| Fig. 5  | キャブレタ<br>CARBURETOR                                                          | 11 |
| Fig. 6  | カムシャフト&オイルポンプ<br>CAMSHAFT & OIL PUMP                                         | 15 |
| Fig. 7  | インテークバルブ&エキゾーストバルブ<br>INTAKE VALVE & EXHAUST VALVE                           |    |
| Fig. 8  | マグネト<br>MAGNETO                                                              |    |
| Fig. 9  | エレクトリックパーツ<br>ELECTRIC PARTS                                                 |    |
| Fig. 10 | スタータモータ<br>STARTER MOTOR                                                     |    |
| Fig. 11 | リコイルスタータ<br>RECOIL STARTER                                                   |    |
|         | ティラハンドル(ステアリングハンドル)<br>TILLER HANDLE (STEERING HANDLE)                       |    |
| Fig. 12 | ドライブシャフトハウジング                                                                |    |
| Fig. 13 | DRÍVÉ SHAFT HOUSING<br>ギヤケース                                                 |    |
| Fig. 14 | GEAR CASEドライブシステム&ウォータポンプ                                                    | 33 |
| Fig. 15 | DRIVE SYSTEM & WATER PUMP                                                    | 35 |
| Fig. 16 | シフト&ストップスイッチ<br>SHIFT & STOP SWITCH                                          |    |
| Fig. 17 | シフト(EPモデル用)<br>SHIFT (for "EP" model)                                        | 43 |
| Fig. 18 | スイベルブラケット<br>SWIVEL BRACKET                                                  | 47 |
| Fig. 19 | クランプブラケット(スターンブラケット)&リバースロック<br>CLAMP BRACKET (STERN BRACKET) & REVERSE LOCK | 51 |
| Fig. 20 | ボトムカウル(モータカバーロワ)<br>BOTTOM COWL (MOTOR COVER LOWER)                          | 55 |
| Fig. 21 | トップカウル(モータカバーアッパ)<br>TOP COWL (MOTOR COVER UPPER)                            | 57 |
| Fig. 22 | フュエルタンク<br>FUEL TANK                                                         | 59 |
| Fig. 23 | オプショナルパーツ(アクセサリー)<br>OPTIONAL PARTS (ACCESSORIES)                            |    |
| Fig. 24 | アッセンブリ、キット<br>ASSEMBLY, KIT                                                  |    |