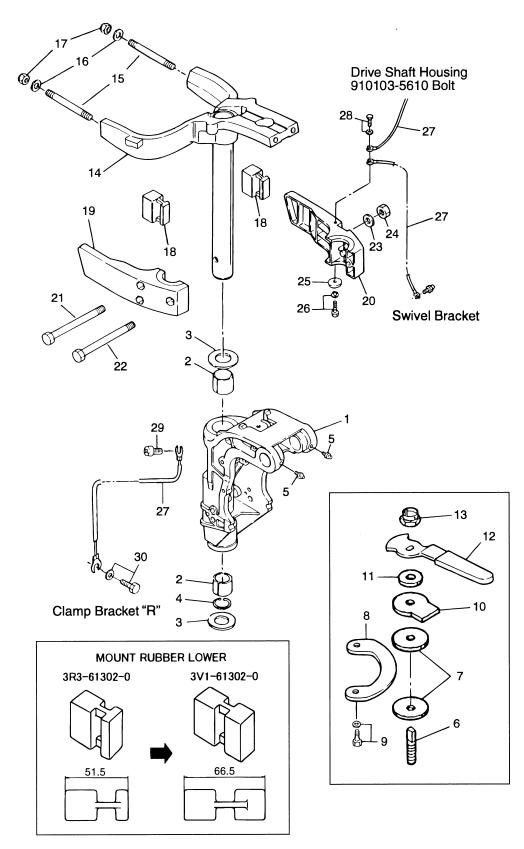

# 目 次 CONTENTS

| Fig. 1  | シリンダヘッド<br>CYLINDER HERD                                                     | 1  |
|---------|------------------------------------------------------------------------------|----|
| Fig. 2  | シリンダ<br>CYLINDER                                                             | 3  |
| Fig. 3  | ピストン&クランクシャフト<br>PISTON & CRANKSHAFT                                         | 7  |
| Fig. 4  | インテークマニホールド&フュエルポンプ<br>INTAKE MANIFOLD & FUEL PUMP                           | 9  |
| Fig. 5  | キャブレタ<br>CARBURETOR                                                          | 11 |
| Fig. 6  | カムシャフト&オイルポンプ<br>CAMSHAFT & OIL PUMP                                         | 15 |
| Fig. 7  | インテークバルブ&エキゾーストバルブ<br>INTAKE VALVE & EXHAUST VALVE                           |    |
| Fig. 8  | マグネト<br>MAGNETO                                                              |    |
| Fig. 9  | エレクトリックパーツ<br>ELECTRIC PARTS                                                 |    |
| Fig. 10 | スタータモータ<br>STARTER MOTOR                                                     |    |
| Fig. 11 | リコイルスタータ<br>RECOIL STARTER                                                   |    |
|         | ティラハンドル(ステアリングハンドル)<br>TILLER HANDLE (STEERING HANDLE)                       |    |
| Fig. 12 | ドライブシャフトハウジング                                                                |    |
| Fig. 13 | DRÍVÉ SHAFT HOUSING<br>ギヤケース                                                 |    |
| Fig. 14 | GEAR CASEドライブシステム&ウォータポンプ                                                    | 33 |
| Fig. 15 | DRIVE SYSTEM & WATER PUMP                                                    | 35 |
| Fig. 16 | シフト&ストップスイッチ<br>SHIFT & STOP SWITCH                                          |    |
| Fig. 17 | シフト(EPモデル用)<br>SHIFT (for "EP" model)                                        | 43 |
| Fig. 18 | スイベルブラケット<br>SWIVEL BRACKET                                                  | 47 |
| Fig. 19 | クランプブラケット(スターンブラケット)&リバースロック<br>CLAMP BRACKET (STERN BRACKET) & REVERSE LOCK | 51 |
| Fig. 20 | ボトムカウル(モータカバーロワ)<br>BOTTOM COWL (MOTOR COVER LOWER)                          | 55 |
| Fig. 21 | トップカウル(モータカバーアッパ)<br>TOP COWL (MOTOR COVER UPPER)                            | 57 |
| Fig. 22 | フュエルタンク<br>FUEL TANK                                                         | 59 |
| Fig. 23 | オプショナルパーツ(アクセサリー)<br>OPTIONAL PARTS (ACCESSORIES)                            |    |
| Fig. 24 | アッセンブリ、キット<br>ASSEMBLY, KIT                                                  |    |