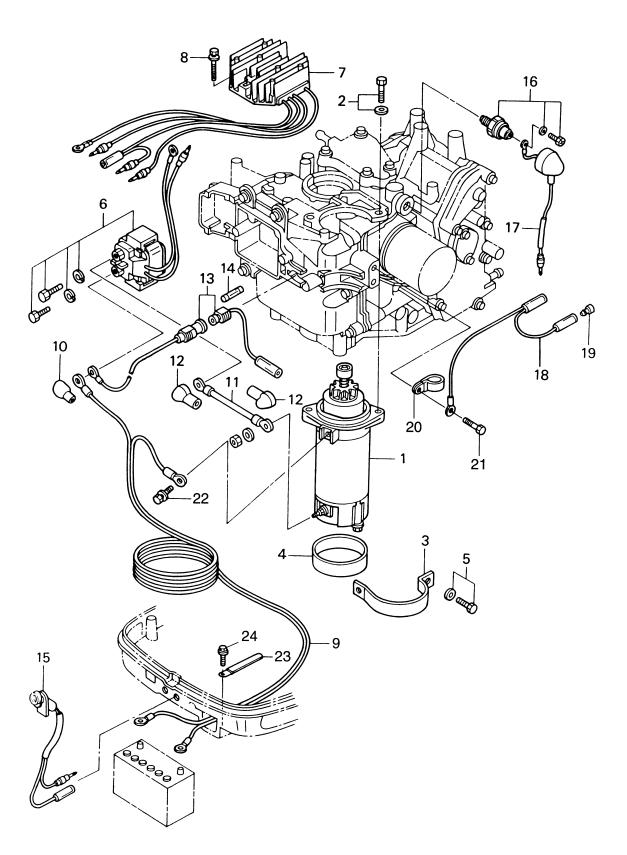

# 目 次 CONTENTS

| Fig. 1  | シリンダヘッド<br>CYLINDER HERD                                                     | 1  |
|---------|------------------------------------------------------------------------------|----|
| Fig. 2  | シリンダ<br>CYLINDER                                                             | 3  |
| Fig. 3  | ピストン&クランクシャフト<br>PISTON & CRANKSHAFT                                         | 7  |
| Fig. 4  | インテークマニホールド&フュエルポンプ<br>INTAKE MANIFOLD & FUEL PUMP                           | 9  |
| Fig. 5  | キャブレタ<br>CARBURETOR                                                          | 11 |
| Fig. 6  | カムシャフト&オイルポンプ<br>CAMSHAFT & OIL PUMP                                         | 15 |
| Fig. 7  | インテークバルブ&エキゾーストバルブ<br>INTAKE VALVE & EXHAUST VALVE                           |    |
| Fig. 8  | マグネト<br>MAGNETO                                                              |    |
| Fig. 9  | エレクトリックパーツ<br>ELECTRIC PARTS                                                 |    |
| Fig. 10 | スタータモータ<br>STARTER MOTOR                                                     |    |
| Fig. 11 | リコイルスタータ<br>RECOIL STARTER                                                   |    |
|         | ティラハンドル(ステアリングハンドル)<br>TILLER HANDLE (STEERING HANDLE)                       |    |
| Fig. 12 | ドライブシャフトハウジング                                                                |    |
| Fig. 13 | DRÍVÉ SHAFT HOUSING<br>ギヤケース                                                 |    |
| Fig. 14 | GEAR CASEドライブシステム&ウォータポンプ                                                    | 33 |
| Fig. 15 | DRIVE SYSTEM & WATER PUMP                                                    | 35 |
| Fig. 16 | シフト&ストップスイッチ<br>SHIFT & STOP SWITCH                                          |    |
| Fig. 17 | シフト(EPモデル用)<br>SHIFT (for "EP" model)                                        | 43 |
| Fig. 18 | スイベルブラケット<br>SWIVEL BRACKET                                                  | 47 |
| Fig. 19 | クランプブラケット(スターンブラケット)&リバースロック<br>CLAMP BRACKET (STERN BRACKET) & REVERSE LOCK | 51 |
| Fig. 20 | ボトムカウル(モータカバーロワ)<br>BOTTOM COWL (MOTOR COVER LOWER)                          | 55 |
| Fig. 21 | トップカウル(モータカバーアッパ)<br>TOP COWL (MOTOR COVER UPPER)                            | 57 |
| Fig. 22 | フュエルタンク<br>FUEL TANK                                                         | 59 |
| Fig. 23 | オプショナルパーツ(アクセサリー)<br>OPTIONAL PARTS (ACCESSORIES)                            |    |
| Fig. 24 | アッセンブリ、キット<br>ASSEMBLY, KIT                                                  |    |