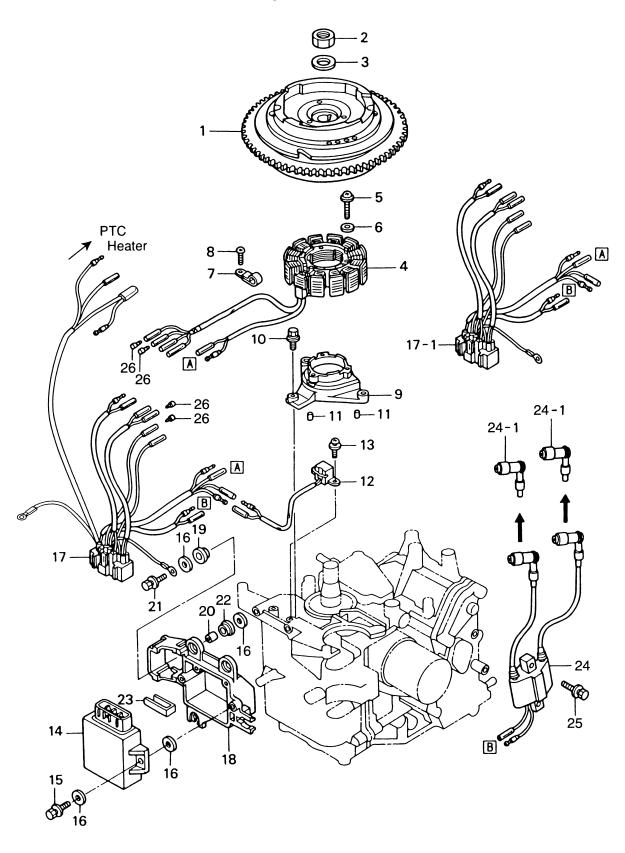

# 目 次 CONTENTS

| Fig. 1  | シリンダヘッド<br>CYLINDER HERD                                                     | 1  |
|---------|------------------------------------------------------------------------------|----|
| Fig. 2  | シリンダ<br>CYLINDER                                                             | 3  |
| Fig. 3  | ピストン&クランクシャフト<br>PISTON & CRANKSHAFT                                         | 7  |
| Fig. 4  | インテークマニホールド&フュエルポンプ<br>INTAKE MANIFOLD & FUEL PUMP                           | 9  |
| Fig. 5  | キャブレタ<br>CARBURETOR                                                          | 11 |
| Fig. 6  | カムシャフト&オイルポンプ<br>CAMSHAFT & OIL PUMP                                         | 15 |
| Fig. 7  | インテークバルブ&エキゾーストバルブ<br>INTAKE VALVE & EXHAUST VALVE                           |    |
| Fig. 8  | マグネト<br>MAGNETO                                                              |    |
| Fig. 9  | エレクトリックパーツ<br>ELECTRIC PARTS                                                 |    |
| Fig. 10 | スタータモータ<br>STARTER MOTOR                                                     |    |
| Fig. 11 | リコイルスタータ<br>RECOIL STARTER                                                   |    |
|         | ティラハンドル(ステアリングハンドル)<br>TILLER HANDLE (STEERING HANDLE)                       |    |
| Fig. 12 | ドライブシャフトハウジング                                                                |    |
| Fig. 13 | DRÍVÉ SHAFT HOUSING<br>ギヤケース                                                 |    |
| Fig. 14 | GEAR CASEドライブシステム&ウォータポンプ                                                    | 33 |
| Fig. 15 | DRIVE SYSTEM & WATER PUMP                                                    | 35 |
| Fig. 16 | シフト&ストップスイッチ<br>SHIFT & STOP SWITCH                                          |    |
| Fig. 17 | シフト(EPモデル用)<br>SHIFT (for "EP" model)                                        | 43 |
| Fig. 18 | スイベルブラケット<br>SWIVEL BRACKET                                                  | 47 |
| Fig. 19 | クランプブラケット(スターンブラケット)&リバースロック<br>CLAMP BRACKET (STERN BRACKET) & REVERSE LOCK | 51 |
| Fig. 20 | ボトムカウル(モータカバーロワ)<br>BOTTOM COWL (MOTOR COVER LOWER)                          | 55 |
| Fig. 21 | トップカウル(モータカバーアッパ)<br>TOP COWL (MOTOR COVER UPPER)                            | 57 |
| Fig. 22 | フュエルタンク<br>FUEL TANK                                                         | 59 |
| Fig. 23 | オプショナルパーツ(アクセサリー)<br>OPTIONAL PARTS (ACCESSORIES)                            |    |
| Fig. 24 | アッセンブリ、キット<br>ASSEMBLY, KIT                                                  |    |