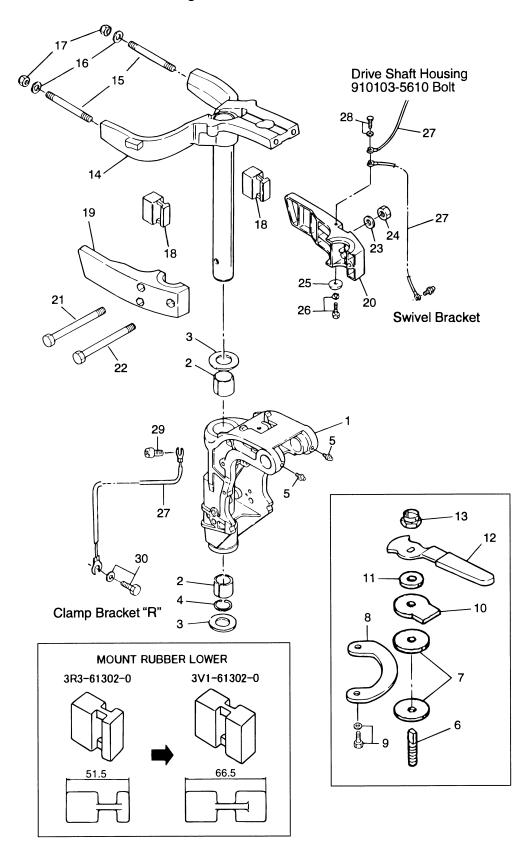

# 目 次 CONTENTS

| Fig. 1  | シリンダヘッド<br>CYLINDER HERD                                                     | 1  |
|---------|------------------------------------------------------------------------------|----|
| Fig. 2  | シリンダ<br>CYLINDER                                                             | 3  |
| Fig. 3  | ピストン&クランクシャフト<br>PISTON & CRANKSHAFT                                         | 7  |
| Fig. 4  | インテークマニホールド&フュエルポンプ<br>INTAKE MANIFOLD & FUEL PUMP                           | 9  |
| Fig. 5  | キャブレタ<br>CARBURETOR                                                          | 11 |
| Fig. 6  | カムシャフト&オイルポンプ<br>CAMSHAFT & OIL PUMP                                         | 15 |
| Fig. 7  | インテークバルブ&エキゾーストバルブ<br>INTAKE VALVE & EXHAUST VALVE                           |    |
| Fig. 8  | マグネト<br>MAGNETO                                                              |    |
| Fig. 9  | エレクトリックパーツ<br>ELECTRIC PARTS                                                 |    |
| Fig. 10 | スタータモータ<br>STARTER MOTOR                                                     |    |
| Fig. 11 | リコイルスタータ<br>RECOIL STARTER                                                   |    |
|         | ティラハンドル(ステアリングハンドル)<br>TILLER HANDLE (STEERING HANDLE)                       |    |
| Fig. 12 | ドライブシャフトハウジング                                                                |    |
| Fig. 13 | DRÍVÉ SHAFT HOUSING<br>ギヤケース                                                 |    |
| Fig. 14 | GEAR CASEドライブシステム&ウォータポンプ                                                    | 33 |
| Fig. 15 | DRIVE SYSTEM & WATER PUMP                                                    | 35 |
| Fig. 16 | シフト&ストップスイッチ<br>SHIFT & STOP SWITCH                                          |    |
| Fig. 17 | シフト(EPモデル用)<br>SHIFT (for "EP" model)                                        | 43 |
| Fig. 18 | スイベルブラケット<br>SWIVEL BRACKET                                                  | 47 |
| Fig. 19 | クランプブラケット(スターンブラケット)&リバースロック<br>CLAMP BRACKET (STERN BRACKET) & REVERSE LOCK | 51 |
| Fig. 20 | ボトムカウル(モータカバーロワ)<br>BOTTOM COWL (MOTOR COVER LOWER)                          | 55 |
| Fig. 21 | トップカウル(モータカバーアッパ)<br>TOP COWL (MOTOR COVER UPPER)                            | 57 |
| Fig. 22 | フュエルタンク<br>FUEL TANK                                                         | 59 |
| Fig. 23 | オプショナルパーツ(アクセサリー)<br>OPTIONAL PARTS (ACCESSORIES)                            |    |
| Fig. 24 | アッセンブリ、キット<br>ASSEMBLY, KIT                                                  |    |