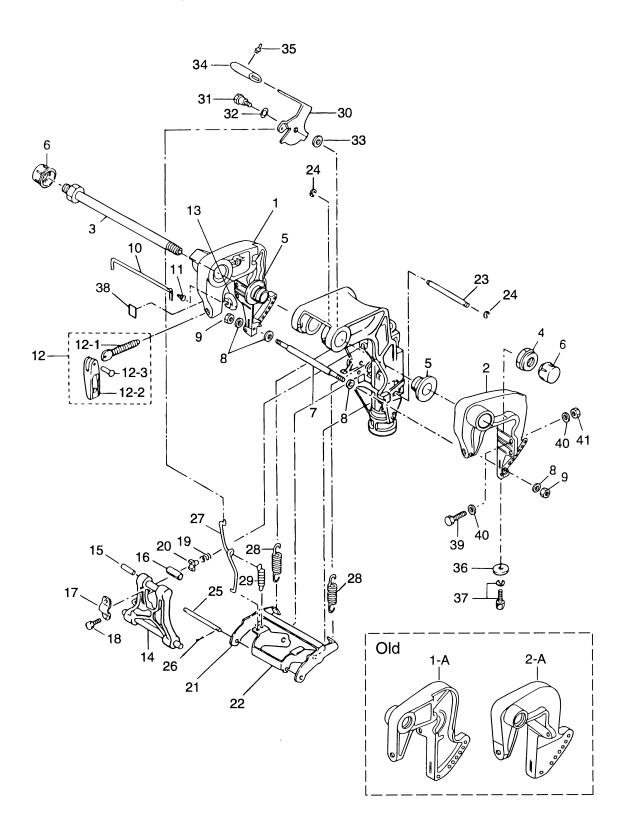

# 目 次 CONTENTS

| Fig. 1  | シリンダヘッド<br>CYLINDER HERD                                                     | 1  |
|---------|------------------------------------------------------------------------------|----|
| Fig. 2  | シリンダ<br>CYLINDER                                                             | 3  |
| Fig. 3  | ピストン&クランクシャフト<br>PISTON & CRANKSHAFT                                         | 7  |
| Fig. 4  | インテークマニホールド&フュエルポンプ<br>INTAKE MANIFOLD & FUEL PUMP                           | 9  |
| Fig. 5  | キャブレタ<br>CARBURETOR                                                          | 11 |
| Fig. 6  | カムシャフト&オイルポンプ<br>CAMSHAFT & OIL PUMP                                         | 15 |
| Fig. 7  | インテークバルブ&エキゾーストバルブ<br>INTAKE VALVE & EXHAUST VALVE                           |    |
| Fig. 8  | マグネト<br>MAGNETO                                                              |    |
| Fig. 9  | エレクトリックパーツ<br>ELECTRIC PARTS                                                 |    |
| Fig. 10 | スタータモータ<br>STARTER MOTOR                                                     |    |
| Fig. 11 | リコイルスタータ<br>RECOIL STARTER                                                   |    |
|         | ティラハンドル(ステアリングハンドル)<br>TILLER HANDLE (STEERING HANDLE)                       |    |
| Fig. 12 | ドライブシャフトハウジング                                                                |    |
| Fig. 13 | DRÍVÉ SHAFT HOUSING<br>ギヤケース                                                 |    |
| Fig. 14 | GEAR CASEドライブシステム&ウォータポンプ                                                    | 33 |
| Fig. 15 | DRIVE SYSTEM & WATER PUMP                                                    | 35 |
| Fig. 16 | シフト&ストップスイッチ<br>SHIFT & STOP SWITCH                                          |    |
| Fig. 17 | シフト(EPモデル用)<br>SHIFT (for "EP" model)                                        | 43 |
| Fig. 18 | スイベルブラケット<br>SWIVEL BRACKET                                                  | 47 |
| Fig. 19 | クランプブラケット(スターンブラケット)&リバースロック<br>CLAMP BRACKET (STERN BRACKET) & REVERSE LOCK | 51 |
| Fig. 20 | ボトムカウル(モータカバーロワ)<br>BOTTOM COWL (MOTOR COVER LOWER)                          | 55 |
| Fig. 21 | トップカウル(モータカバーアッパ)<br>TOP COWL (MOTOR COVER UPPER)                            | 57 |
| Fig. 22 | フュエルタンク<br>FUEL TANK                                                         | 59 |
| Fig. 23 | オプショナルパーツ(アクセサリー)<br>OPTIONAL PARTS (ACCESSORIES)                            |    |
| Fig. 24 | アッセンブリ、キット<br>ASSEMBLY, KIT                                                  |    |