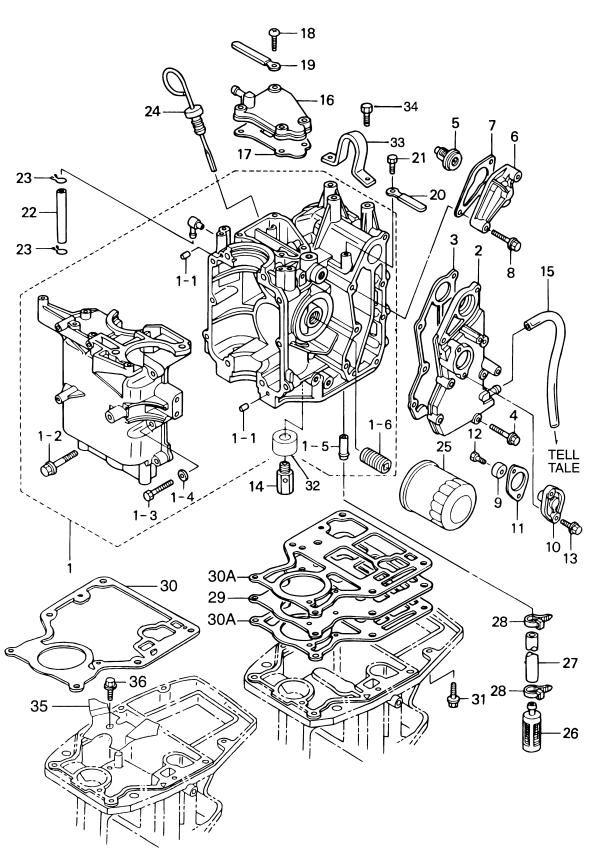

シリンダ Fig. 2 CYLINDER

| 見出番号     | 部品番号        | 部 品 名                                                      | 但<br>F   | 数(<br>F  | رَ'ty<br>F | 備考                            |
|----------|-------------|------------------------------------------------------------|----------|----------|------------|-------------------------------|
| Ref. No. | Part No.    | Description                                                | 18<br>B2 | 15<br>B2 | 9.9        | Remarks                       |
| 2-1      | 3H8B01100-2 | シリンタ・クランクケース<br>CylinderーCrank Case                        | 1        | 1        | 1          | # 000000XE~                   |
|          | 3H8B01100-1 | シリンタ*・クランクケース<br>CylinderーCrank Case                       | (1)      | (1)      | (1)        |                               |
|          | 3H8B01100-0 | シリンダ・クランクケース<br>Cylinder-Crank Case<br>ダウエルピン、6-12         | -        | (1)      | (1)        | 15B ~# 11420<br>9.9B ~# 11287 |
| 2-1-1    | 345-01111-0 | * Dowel Pin, 6-12<br>* * * * * * * * * * * * * * * * * * * | 2        | 2        | 2          |                               |
| 2-1-2    | 3H8-01012-0 | * Bolt, 8-50 **ルト                                          | 4        | 4        | 4          |                               |
| 2-1-3    | 916119-0630 | * Bolt ワッシャ                                                | 6        | 6        | 6          |                               |
| 2-1-4    | 940113-0600 | * Washer<br>ニップル、10−32                                     | 6        | 6        | 6          |                               |
| 2-1-5    | 3H8-02093-0 | = 77 ル、10=32<br>* Nipple, 10=32<br>オイルフィルタホ*ルト             | 1        | 1        | 1          |                               |
| 2-1-6    | 3H8-07636-0 | * Oil Filter Bolt<br>エキソーストカハー                             | 1        | 1        | 1_         |                               |
| 2-2      | 3R3B02301-0 | Exhaust Cover<br>エキゾーストカバーカブスケット                           | 1        | 1        | 1          |                               |
| 2-3      | 3R3-02305-0 | Exhaust Cover Gasket                                       | 1        | 1        | 1          |                               |
| 2-4      | 910114-5625 | ホ*ルト<br>Bolt                                               | 5        | 5        | 5          |                               |
| 2-5      | 3R3-01030-0 | サーモスタット<br>Thermostat                                      | 1        | 1        | 1          |                               |
| 2-6      | 3H6B01031-0 | サーモスタットキャップ<br>Thermostat Cap                              | 1        | 1        | 1          |                               |
| 2-7      | 346-01032-0 | サーモスタットキャップ。ガスケット<br>Thermostat Cap Gasket                 | 1        | 1        | 1          |                               |
| 2-8      | 910113-7640 | ポルト<br>Bolt                                                | 2        | 2        | 2          |                               |
| 2-9      | 369-60218-1 | 7/-h* Anode                                                | 1        | 1        | 1_         |                               |
| 2-10     | 3H8B01143-0 | アノート・キャップ Anode Cap                                        | 1        | 1        | 1          |                               |
| 2-11     | 3R3-01144-0 | アノート・キャップ・ガスケット<br>Anode Cap Gasket                        | 1        | 1        | 1          |                               |
| 2-12     | 910103-0616 | ホ゛ルト<br>Bolt                                               | 1        | 1        | 1_         |                               |
| 2-13     | 910113-5620 | ポルト<br>Bolt                                                | 2        | 2        | 2          |                               |
| 2-14     | 3V2-07620-0 | プランジャ<br>Plunger                                           | 1        | 1        | 1_         |                               |
| 2-15     | 98AB-5-0330 | ュ <sup>*</sup> ムホース<br>Rubber Hose                         | 1        | 1        | 1          | for Tell-Tale                 |
| 2-16     | 3R3B07431-0 | ブリーザ チャンハ カハー<br>Breather Chamber Cover                    | 1        | 1        | 1          |                               |
| 2-17     | 3R3-07432-1 | ブリーザ チャンハ カバーカ スケット<br>Breather Chamber Cover Gasket       | 1        | 1        | 1          |                               |
| 2-18     | 3R3-07430-0 | スクリュ、6-20 プレコート<br>Screw, 6-20 Pre-Coated                  | 4        | 4        | 4          |                               |
| 2-19     | 398-06972-0 | クランプ <sup>°</sup> 、6.5-67P<br>Clamp, 6.5-67P               | 1        | 1        | 1          |                               |
| 2-20     | 309-06972-0 | クランプ <sup>°</sup> 、6.5-47.5P<br>Clamp, 6.5-47.5P           | 1        | 1        | 1          |                               |
| 2-21     | 910113-0612 | ホ゛ルト<br>Bolt                                               | 1        | 1        | 1          |                               |
| 2-22     | 99AA-2-0110 | ュ <sup>*</sup> ムホース<br>Rubber Hose                         | 1        | 1        | 1          | 15B # 11421~<br>9.9B # 11288~ |