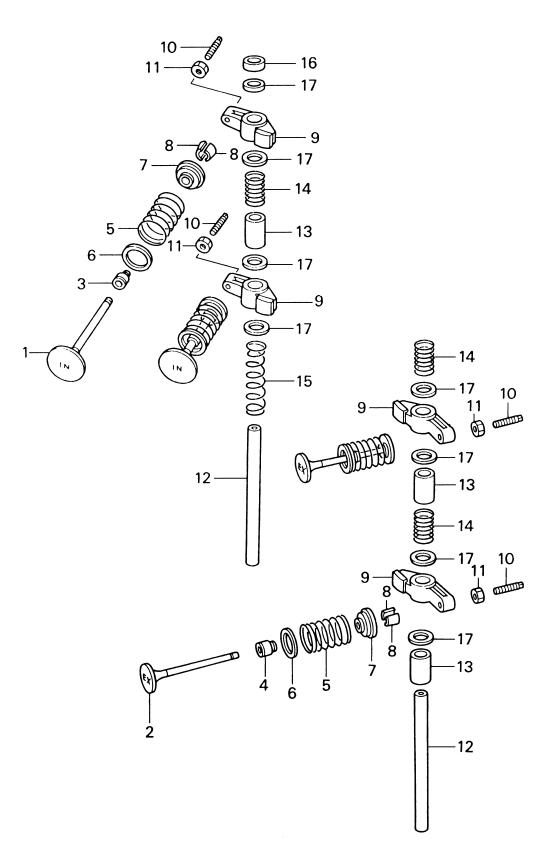

シリンダヘッド Fig. 1 CYLINDER HEAD

| —————<br>見出番号 | 部品番号        |                                                                                                                    | 但<br>F   | 数(<br>F  | يَ'ty<br>F |                               |
|---------------|-------------|--------------------------------------------------------------------------------------------------------------------|----------|----------|------------|-------------------------------|
| Ref. No.      | Part No.    | Description                                                                                                        | 18<br>B2 | 15<br>B2 | 9.9        | Remarks                       |
| 1-1           | 3H8B01001-1 | シリンダ <sup>*</sup> ヘット <sup>*</sup><br>Cylinder Head                                                                | 1        | 1        | 1          | 15B # 11421~<br>9.9B # 11288~ |
|               | 3H8B01001-0 | シリンタ゛ヘット゛<br>Cylinder Head                                                                                         | -        | (1)      | (1)        | 15B ~# 11420                  |
| 1-2           | 3H8-01005-0 | シリンタ ヘット カ スケット<br>Cylinder Head Gasket                                                                            | 1        | 1        | 1          |                               |
| 1-3           | 345-01111-0 | ダ <sup>*</sup> ウエルヒ <sup>*</sup> ン、6−12<br>Dowel Pin, 6−12<br>シリンダ <sup>*</sup> ヘット <sup>*</sup> ボ <sup>*</sup> ルト | 2        | 2        | 2          |                               |
| 1-4           | 3H8-01013-0 | クリンタ ヘット ホルト<br>Cylinder Head Bolt<br>ポルト                                                                          | 6        | 6        | 6          | 8-60                          |
| 1-5           | 916114-0625 | Bolt<br>ホルト                                                                                                        | 2        | 2        | 2          |                               |
| 1-6           | 916119-0640 | Bolt<br>ワッシャ                                                                                                       | 1        | 1        | 1          |                               |
| 1-7           | 940113-0600 | Washer<br>シリンタ*ヘット*カハ*ー                                                                                            | 3        | 3        | 3          |                               |
| 1-8           | 3H8B01021-0 | Cylinder Head Cover<br>シリンダ ヘット カハーカ スケット                                                                          | 1        | 1        | 1          |                               |
| 1-9           | 3H8-01024-0 | Cylinder Head Cover Gasket<br>ポルト                                                                                  | 1        | 1        | 1          | Rubber                        |
| 1-10          | 910114-5630 | Bolt<br>エンシ`ンオイルフィラーキャッフ <sup>°</sup>                                                                              | 4        | 4        | 4          |                               |
| 1-11          | 3R0-71015-0 | Engine Oil Filler Cap<br>O リング、3.1-24.4                                                                            | 1        | 1_       | 1          |                               |
| 1-12          | 3R0-07422-0 | O-Ring, 3.1-24.4<br>スパークプラグ                                                                                        | 1        | 1        | 1          |                               |
| 1-13          | 9701-1-1103 | Spark Plug                                                                                                         | 2        | 2        | 2          | NGK: DCPR6E                   |
|               |             |                                                                                                                    |          |          |            |                               |
|               |             |                                                                                                                    |          |          |            |                               |
|               |             |                                                                                                                    |          |          |            |                               |
|               |             |                                                                                                                    |          |          |            |                               |
|               |             |                                                                                                                    |          |          |            |                               |
|               |             |                                                                                                                    |          |          |            |                               |
|               |             |                                                                                                                    |          |          |            |                               |
|               |             |                                                                                                                    |          |          |            |                               |
|               |             |                                                                                                                    |          |          |            |                               |
|               |             |                                                                                                                    |          |          |            |                               |
|               |             |                                                                                                                    |          |          |            |                               |
| -             |             |                                                                                                                    |          |          |            |                               |
|               |             |                                                                                                                    |          |          |            |                               |
|               |             |                                                                                                                    | _        |          |            |                               |
|               |             |                                                                                                                    |          |          |            |                               |