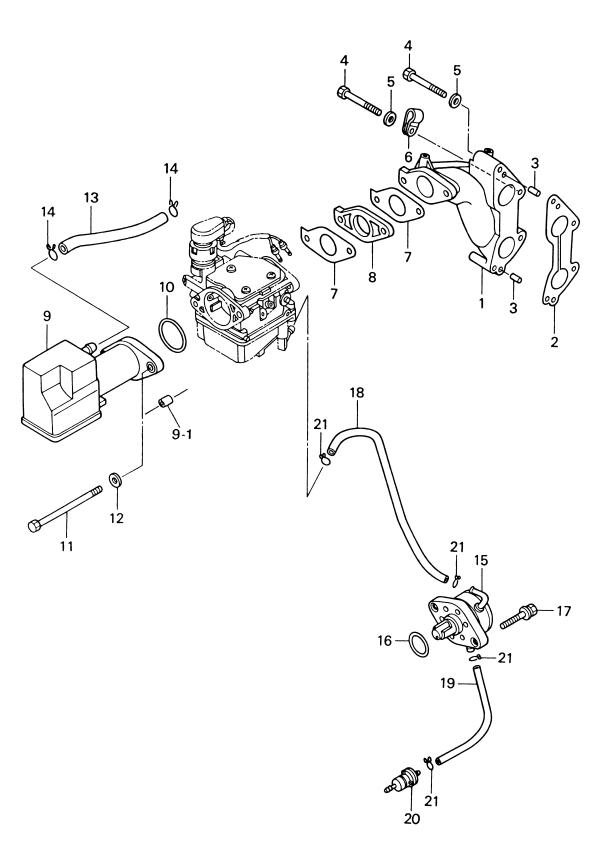

# 目 次 CONTENTS

| Fig. 1  | シリンダヘッド<br>CYLINDER HERD                                                     | 1  |
|---------|------------------------------------------------------------------------------|----|
| Fig. 2  | シリンダ<br>CYLINDER                                                             | 3  |
| Fig. 3  | ピストン&クランクシャフト<br>PISTON & CRANKSHAFT                                         | 7  |
| Fig. 4  | インテークマニホールド&フュエルポンプ<br>INTAKE MANIFOLD & FUEL PUMP                           | 9  |
| Fig. 5  | キャブレタ<br>CARBURETOR                                                          | 11 |
| Fig. 6  | カムシャフト&オイルポンプ<br>CAMSHAFT & OIL PUMP                                         | 15 |
| Fig. 7  | インテークバルブ&エキゾーストバルブ<br>INTAKE VALVE & EXHAUST VALVE                           |    |
| Fig. 8  | マグネト<br>MAGNETO                                                              |    |
| Fig. 9  | エレクトリックパーツ<br>ELECTRIC PARTS                                                 |    |
| Fig. 10 | スタータモータ<br>STARTER MOTOR                                                     |    |
| Fig. 11 | リコイルスタータ<br>RECOIL STARTER                                                   |    |
|         | ティラハンドル(ステアリングハンドル)<br>TILLER HANDLE (STEERING HANDLE)                       |    |
| Fig. 12 | ドライブシャフトハウジング                                                                |    |
| Fig. 13 | DRÍVÉ SHAFT HOUSING<br>ギヤケース                                                 |    |
| Fig. 14 | GEAR CASEドライブシステム&ウォータポンプ                                                    | 33 |
| Fig. 15 | DRIVE SYSTEM & WATER PUMP                                                    | 35 |
| Fig. 16 | シフト&ストップスイッチ<br>SHIFT & STOP SWITCH                                          |    |
| Fig. 17 | シフト(EPモデル用)<br>SHIFT (for "EP" model)                                        | 43 |
| Fig. 18 | スイベルブラケット<br>SWIVEL BRACKET                                                  | 47 |
| Fig. 19 | クランプブラケット(スターンブラケット)&リバースロック<br>CLAMP BRACKET (STERN BRACKET) & REVERSE LOCK | 51 |
| Fig. 20 | ボトムカウル(モータカバーロワ)<br>BOTTOM COWL (MOTOR COVER LOWER)                          | 55 |
| Fig. 21 | トップカウル(モータカバーアッパ)<br>TOP COWL (MOTOR COVER UPPER)                            | 57 |
| Fig. 22 | フュエルタンク<br>FUEL TANK                                                         | 59 |
| Fig. 23 | オプショナルパーツ(アクセサリー)<br>OPTIONAL PARTS (ACCESSORIES)                            |    |
| Fig. 24 | アッセンブリ、キット<br>ASSEMBLY, KIT                                                  |    |