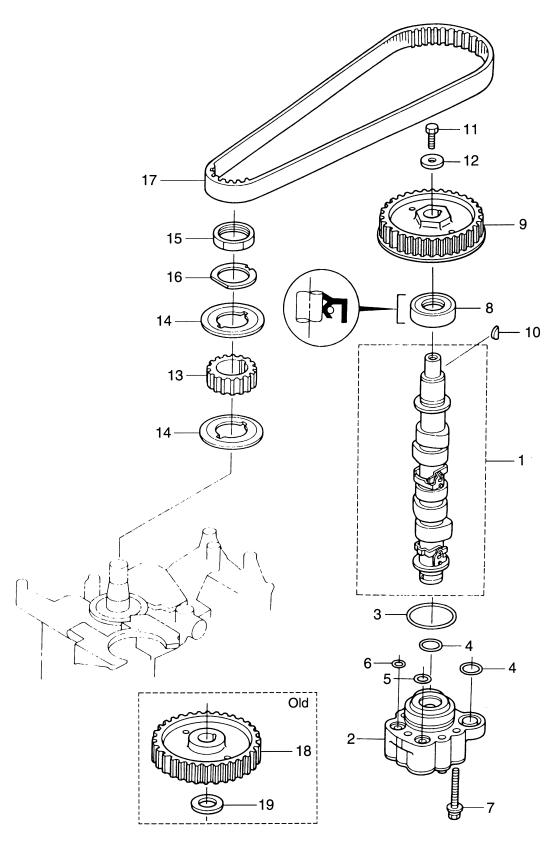

# 目 次 CONTENTS

| Fig. 1  | シリンダヘッド<br>CYLINDER HERD                                                     | 1  |
|---------|------------------------------------------------------------------------------|----|
| Fig. 2  | シリンダ<br>CYLINDER                                                             | 3  |
| Fig. 3  | ピストン&クランクシャフト<br>PISTON & CRANKSHAFT                                         | 7  |
| Fig. 4  | インテークマニホールド&フュエルポンプ<br>INTAKE MANIFOLD & FUEL PUMP                           | 9  |
| Fig. 5  | キャブレタ<br>CARBURETOR                                                          | 11 |
| Fig. 6  | カムシャフト&オイルポンプ<br>CAMSHAFT & OIL PUMP                                         | 15 |
| Fig. 7  | インテークバルブ&エキゾーストバルブ<br>INTAKE VALVE & EXHAUST VALVE                           |    |
| Fig. 8  | マグネト<br>MAGNETO                                                              |    |
| Fig. 9  | エレクトリックパーツ<br>ELECTRIC PARTS                                                 |    |
| Fig. 10 | スタータモータ<br>STARTER MOTOR                                                     |    |
| Fig. 11 | リコイルスタータ<br>RECOIL STARTER                                                   |    |
|         | ティラハンドル(ステアリングハンドル)<br>TILLER HANDLE (STEERING HANDLE)                       |    |
| Fig. 12 | ドライブシャフトハウジング                                                                |    |
| Fig. 13 | DRÍVÉ SHAFT HOUSING<br>ギヤケース                                                 |    |
| Fig. 14 | GEAR CASEドライブシステム&ウォータポンプ                                                    | 33 |
| Fig. 15 | DRIVE SYSTEM & WATER PUMP                                                    | 35 |
| Fig. 16 | シフト&ストップスイッチ<br>SHIFT & STOP SWITCH                                          |    |
| Fig. 17 | シフト(EPモデル用)<br>SHIFT (for "EP" model)                                        | 43 |
| Fig. 18 | スイベルブラケット<br>SWIVEL BRACKET                                                  | 47 |
| Fig. 19 | クランプブラケット(スターンブラケット)&リバースロック<br>CLAMP BRACKET (STERN BRACKET) & REVERSE LOCK | 51 |
| Fig. 20 | ボトムカウル(モータカバーロワ)<br>BOTTOM COWL (MOTOR COVER LOWER)                          | 55 |
| Fig. 21 | トップカウル(モータカバーアッパ)<br>TOP COWL (MOTOR COVER UPPER)                            | 57 |
| Fig. 22 | フュエルタンク<br>FUEL TANK                                                         | 59 |
| Fig. 23 | オプショナルパーツ(アクセサリー)<br>OPTIONAL PARTS (ACCESSORIES)                            |    |
| Fig. 24 | アッセンブリ、キット<br>ASSEMBLY, KIT                                                  |    |