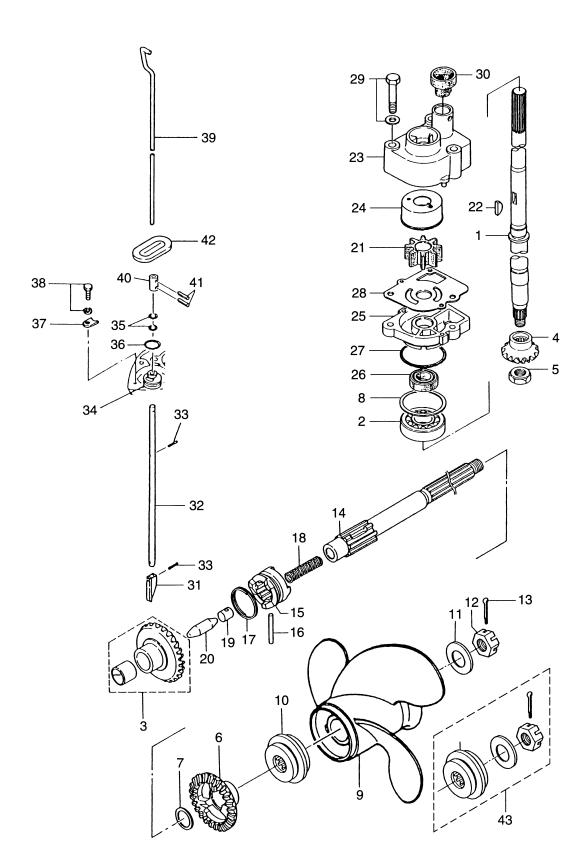

# 目 次 CONTENTS

| Fig. 1  | シリンダヘッド<br>CYLINDER HERD                                                     | 1  |
|---------|------------------------------------------------------------------------------|----|
| Fig. 2  | シリンダ<br>CYLINDER                                                             | 3  |
| Fig. 3  | ピストン&クランクシャフト<br>PISTON & CRANKSHAFT                                         | 7  |
| Fig. 4  | インテークマニホールド&フュエルポンプ<br>INTAKE MANIFOLD & FUEL PUMP                           | 9  |
| Fig. 5  | キャブレタ<br>CARBURETOR                                                          | 11 |
| Fig. 6  | カムシャフト&オイルポンプ<br>CAMSHAFT & OIL PUMP                                         | 15 |
| Fig. 7  | インテークバルブ&エキゾーストバルブ<br>INTAKE VALVE & EXHAUST VALVE                           |    |
| Fig. 8  | マグネト<br>MAGNETO                                                              |    |
| Fig. 9  | エレクトリックパーツ<br>ELECTRIC PARTS                                                 |    |
| Fig. 10 | スタータモータ<br>STARTER MOTOR                                                     |    |
| Fig. 11 | リコイルスタータ<br>RECOIL STARTER                                                   |    |
|         | ティラハンドル(ステアリングハンドル)<br>TILLER HANDLE (STEERING HANDLE)                       |    |
| Fig. 12 | ドライブシャフトハウジング                                                                |    |
| Fig. 13 | DRÍVÉ SHAFT HOUSING<br>ギヤケース                                                 |    |
| Fig. 14 | GEAR CASEドライブシステム&ウォータポンプ                                                    | 33 |
| Fig. 15 | DRIVE SYSTEM & WATER PUMP                                                    | 35 |
| Fig. 16 | シフト&ストップスイッチ<br>SHIFT & STOP SWITCH                                          |    |
| Fig. 17 | シフト(EPモデル用)<br>SHIFT (for "EP" model)                                        | 43 |
| Fig. 18 | スイベルブラケット<br>SWIVEL BRACKET                                                  | 47 |
| Fig. 19 | クランプブラケット(スターンブラケット)&リバースロック<br>CLAMP BRACKET (STERN BRACKET) & REVERSE LOCK | 51 |
| Fig. 20 | ボトムカウル(モータカバーロワ)<br>BOTTOM COWL (MOTOR COVER LOWER)                          | 55 |
| Fig. 21 | トップカウル(モータカバーアッパ)<br>TOP COWL (MOTOR COVER UPPER)                            | 57 |
| Fig. 22 | フュエルタンク<br>FUEL TANK                                                         | 59 |
| Fig. 23 | オプショナルパーツ(アクセサリー)<br>OPTIONAL PARTS (ACCESSORIES)                            |    |
| Fig. 24 | アッセンブリ、キット<br>ASSEMBLY, KIT                                                  |    |