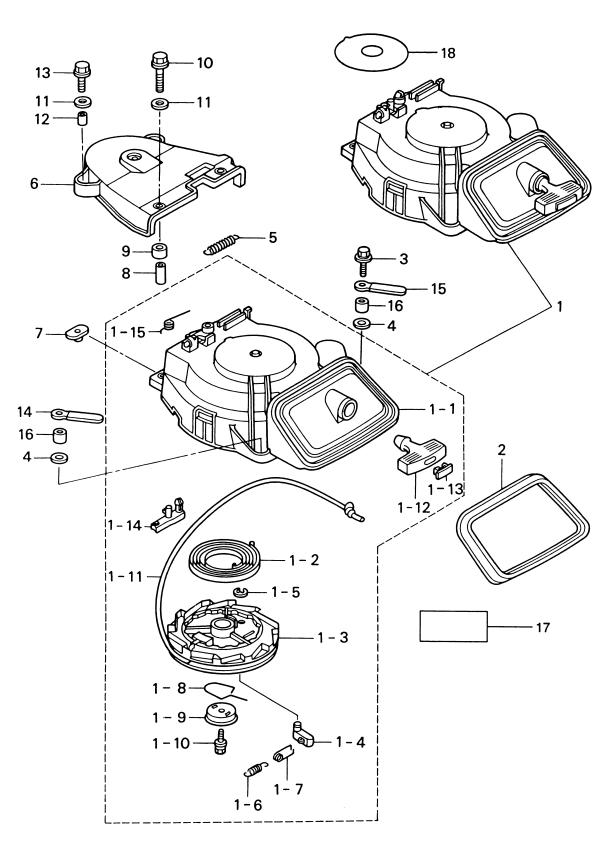

シリンダヘッド Fig. 1 CYLINDER HEAD

| —————<br>見出番号 | 部品番号        |                                                                                                                    | 但<br>F   | 数(<br>F  | يَ'ty<br>F |                               |
|---------------|-------------|--------------------------------------------------------------------------------------------------------------------|----------|----------|------------|-------------------------------|
| Ref. No.      | Part No.    | Description                                                                                                        | 18<br>B2 | 15<br>B2 | 9.9        | Remarks                       |
| 1-1           | 3H8B01001-1 | シリンダ <sup>*</sup> ヘット <sup>*</sup><br>Cylinder Head                                                                | 1        | 1        | 1          | 15B # 11421~<br>9.9B # 11288~ |
|               | 3H8B01001-0 | シリンタ゛ヘット゛<br>Cylinder Head                                                                                         | -        | (1)      | (1)        | 15B ~# 11420                  |
| 1-2           | 3H8-01005-0 | シリンタ ヘット カ スケット<br>Cylinder Head Gasket                                                                            | 1        | 1        | 1          |                               |
| 1-3           | 345-01111-0 | ダ <sup>*</sup> ウエルヒ <sup>*</sup> ン、6−12<br>Dowel Pin, 6−12<br>シリンダ <sup>*</sup> ヘット <sup>*</sup> ボ <sup>*</sup> ルト | 2        | 2        | 2          |                               |
| 1-4           | 3H8-01013-0 | クリンタ ヘット ホルト<br>Cylinder Head Bolt<br>ポルト                                                                          | 6        | 6        | 6          | 8-60                          |
| 1-5           | 916114-0625 | Bolt<br>ホルト                                                                                                        | 2        | 2        | 2          |                               |
| 1-6           | 916119-0640 | Bolt<br>ワッシャ                                                                                                       | 1        | 1        | 1          |                               |
| 1-7           | 940113-0600 | Washer<br>シリンタ*ヘット*カハ*ー                                                                                            | 3        | 3        | 3          |                               |
| 1-8           | 3H8B01021-0 | Cylinder Head Cover<br>シリンダ ヘット カハーカ スケット                                                                          | 1        | 1        | 1          |                               |
| 1-9           | 3H8-01024-0 | Cylinder Head Cover Gasket<br>ポルト                                                                                  | 1        | 1        | 1          | Rubber                        |
| 1-10          | 910114-5630 | Bolt<br>エンシ`ンオイルフィラーキャッフ <sup>°</sup>                                                                              | 4        | 4        | 4          |                               |
| 1-11          | 3R0-71015-0 | Engine Oil Filler Cap<br>O リング、3.1-24.4                                                                            | 1        | 1_       | 1          |                               |
| 1-12          | 3R0-07422-0 | O-Ring, 3.1-24.4<br>スパークプラグ                                                                                        | 1        | 1        | 1          |                               |
| 1-13          | 9701-1-1103 | Spark Plug                                                                                                         | 2        | 2        | 2          | NGK: DCPR6E                   |
|               |             |                                                                                                                    |          |          |            |                               |
|               |             |                                                                                                                    |          |          |            |                               |
|               |             |                                                                                                                    |          |          |            |                               |
|               |             |                                                                                                                    |          |          |            |                               |
|               |             |                                                                                                                    |          |          |            |                               |
|               |             |                                                                                                                    |          |          |            |                               |
|               |             |                                                                                                                    |          |          |            |                               |
|               |             |                                                                                                                    |          |          |            |                               |
|               |             |                                                                                                                    |          |          |            |                               |
|               |             |                                                                                                                    |          |          |            |                               |
|               |             |                                                                                                                    |          |          |            |                               |
| -             |             |                                                                                                                    |          |          |            |                               |
|               |             |                                                                                                                    |          |          |            |                               |
|               |             |                                                                                                                    | _        |          |            |                               |
|               |             |                                                                                                                    |          |          |            |                               |