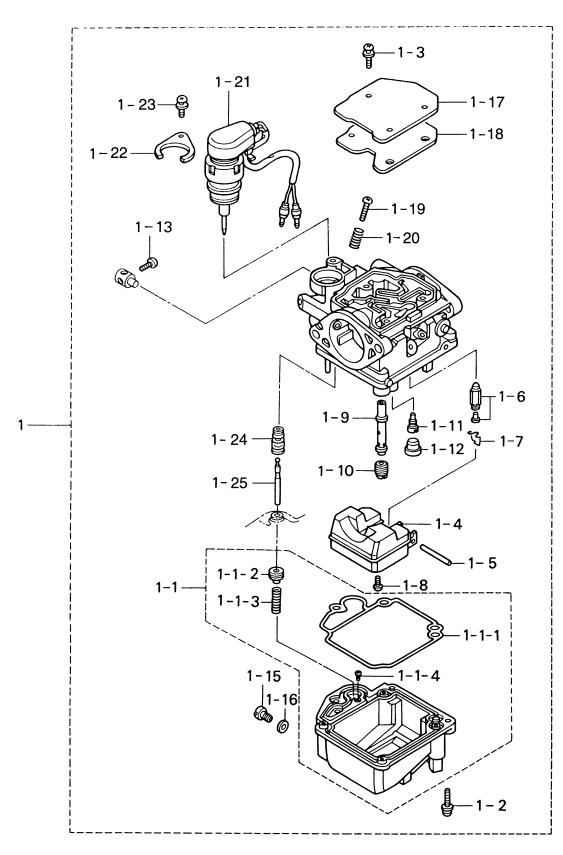

# 目 次 CONTENTS

| Fig. 1  | シリンダヘッド<br>CYLINDER HERD                                                     | 1  |
|---------|------------------------------------------------------------------------------|----|
| Fig. 2  | シリンダ<br>CYLINDER                                                             | 3  |
| Fig. 3  | ピストン&クランクシャフト<br>PISTON & CRANKSHAFT                                         | 7  |
| Fig. 4  | インテークマニホールド&フュエルポンプ<br>INTAKE MANIFOLD & FUEL PUMP                           | 9  |
| Fig. 5  | キャブレタ<br>CARBURETOR                                                          | 11 |
| Fig. 6  | カムシャフト&オイルポンプ<br>CAMSHAFT & OIL PUMP                                         | 15 |
| Fig. 7  | インテークバルブ&エキゾーストバルブ<br>INTAKE VALVE & EXHAUST VALVE                           |    |
| Fig. 8  | マグネト<br>MAGNETO                                                              |    |
| Fig. 9  | エレクトリックパーツ<br>ELECTRIC PARTS                                                 |    |
| Fig. 10 | スタータモータ<br>STARTER MOTOR                                                     |    |
| Fig. 11 | リコイルスタータ<br>RECOIL STARTER                                                   |    |
|         | ティラハンドル(ステアリングハンドル)<br>TILLER HANDLE (STEERING HANDLE)                       |    |
| Fig. 12 | ドライブシャフトハウジング                                                                |    |
| Fig. 13 | DRÍVÉ SHAFT HOUSING<br>ギヤケース                                                 |    |
| Fig. 14 | GEAR CASEドライブシステム&ウォータポンプ                                                    | 33 |
| Fig. 15 | DRIVE SYSTEM & WATER PUMP                                                    | 35 |
| Fig. 16 | シフト&ストップスイッチ<br>SHIFT & STOP SWITCH                                          |    |
| Fig. 17 | シフト(EPモデル用)<br>SHIFT (for "EP" model)                                        | 43 |
| Fig. 18 | スイベルブラケット<br>SWIVEL BRACKET                                                  | 47 |
| Fig. 19 | クランプブラケット(スターンブラケット)&リバースロック<br>CLAMP BRACKET (STERN BRACKET) & REVERSE LOCK | 51 |
| Fig. 20 | ボトムカウル(モータカバーロワ)<br>BOTTOM COWL (MOTOR COVER LOWER)                          | 55 |
| Fig. 21 | トップカウル(モータカバーアッパ)<br>TOP COWL (MOTOR COVER UPPER)                            | 57 |
| Fig. 22 | フュエルタンク<br>FUEL TANK                                                         | 59 |
| Fig. 23 | オプショナルパーツ(アクセサリー)<br>OPTIONAL PARTS (ACCESSORIES)                            |    |
| Fig. 24 | アッセンブリ、キット<br>ASSEMBLY, KIT                                                  |    |

シリンダヘッド Fig. 1 CYLINDER HEAD

| —————<br>見出番号 | 部品番号        |                                                                                                                    | 但<br>F   | 数(<br>F  | يَ'ty<br>F |                               |
|---------------|-------------|--------------------------------------------------------------------------------------------------------------------|----------|----------|------------|-------------------------------|
| Ref. No.      | Part No.    | Description                                                                                                        | 18<br>B2 | 15<br>B2 | 9.9        | Remarks                       |
| 1-1           | 3H8B01001-1 | シリンダ <sup>*</sup> ヘット <sup>*</sup><br>Cylinder Head                                                                | 1        | 1        | 1          | 15B # 11421~<br>9.9B # 11288~ |
|               | 3H8B01001-0 | シリンタ゛ヘット゛<br>Cylinder Head                                                                                         | -        | (1)      | (1)        | 15B ~# 11420                  |
| 1-2           | 3H8-01005-0 | シリンタ ヘット カ スケット<br>Cylinder Head Gasket                                                                            | 1        | 1        | 1          |                               |
| 1-3           | 345-01111-0 | ダ <sup>*</sup> ウエルヒ <sup>*</sup> ン、6−12<br>Dowel Pin, 6−12<br>シリンダ <sup>*</sup> ヘット <sup>*</sup> ボ <sup>*</sup> ルト | 2        | 2        | 2          |                               |
| 1-4           | 3H8-01013-0 | クリンタ ヘット ホルト<br>Cylinder Head Bolt<br>ポルト                                                                          | 6        | 6        | 6          | 8-60                          |
| 1-5           | 916114-0625 | Bolt<br>ホルト                                                                                                        | 2        | 2        | 2          |                               |
| 1-6           | 916119-0640 | Bolt<br>ワッシャ                                                                                                       | 1        | 1        | 1          |                               |
| 1-7           | 940113-0600 | Washer<br>シリンタ*ヘット*カハ*ー                                                                                            | 3        | 3        | 3          |                               |
| 1-8           | 3H8B01021-0 | Cylinder Head Cover<br>シリンダ ヘット カハーカ スケット                                                                          | 1        | 1        | 1          |                               |
| 1-9           | 3H8-01024-0 | Cylinder Head Cover Gasket<br>ポルト                                                                                  | 1        | 1        | 1          | Rubber                        |
| 1-10          | 910114-5630 | Bolt<br>エンシ`ンオイルフィラーキャッフ <sup>°</sup>                                                                              | 4        | 4        | 4          |                               |
| 1-11          | 3R0-71015-0 | Engine Oil Filler Cap<br>O リング、3.1-24.4                                                                            | 1        | 1_       | 1          |                               |
| 1-12          | 3R0-07422-0 | O-Ring, 3.1-24.4<br>スパークプラグ                                                                                        | 1        | 1        | 1          |                               |
| 1-13          | 9701-1-1103 | Spark Plug                                                                                                         | 2        | 2        | 2          | NGK: DCPR6E                   |
|               |             |                                                                                                                    |          |          |            |                               |
|               |             |                                                                                                                    |          |          |            |                               |
|               |             |                                                                                                                    |          |          |            |                               |
|               |             |                                                                                                                    |          |          |            |                               |
|               |             |                                                                                                                    |          |          |            |                               |
|               |             |                                                                                                                    |          |          |            |                               |
|               |             |                                                                                                                    |          |          |            |                               |
|               |             |                                                                                                                    |          |          |            |                               |
|               |             |                                                                                                                    |          |          |            |                               |
|               |             |                                                                                                                    |          |          |            |                               |
|               |             |                                                                                                                    |          |          |            |                               |
| -             |             |                                                                                                                    |          |          |            |                               |
|               |             |                                                                                                                    |          |          |            |                               |
|               |             |                                                                                                                    | _        |          |            |                               |
|               |             |                                                                                                                    |          |          |            |                               |