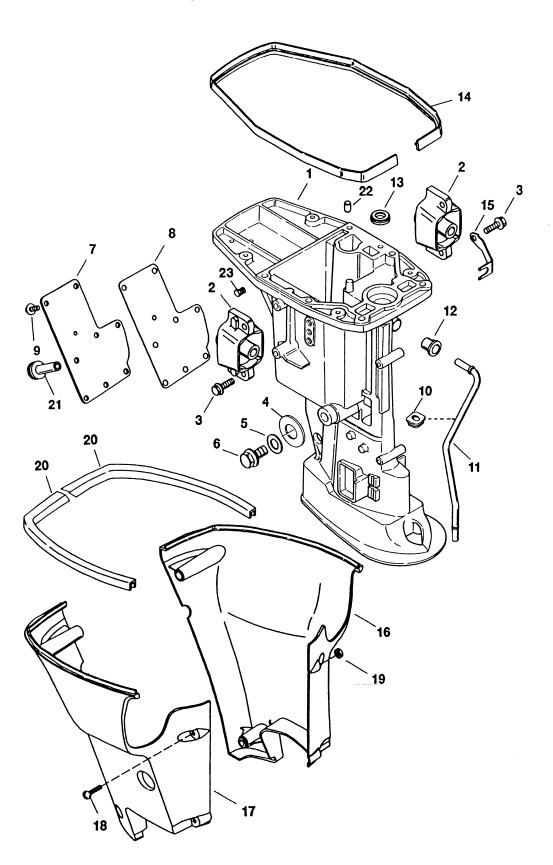

# 目 次 CONTENTS

| Fig. 1  | シリンダヘッド<br>CYLINDER HERD                                                     | 1  |
|---------|------------------------------------------------------------------------------|----|
| Fig. 2  | シリンダ<br>CYLINDER                                                             | 3  |
| Fig. 3  | ピストン&クランクシャフト<br>PISTON & CRANKSHAFT                                         | 7  |
| Fig. 4  | インテークマニホールド&フュエルポンプ<br>INTAKE MANIFOLD & FUEL PUMP                           | 9  |
| Fig. 5  | キャブレタ<br>CARBURETOR                                                          | 11 |
| Fig. 6  | カムシャフト&オイルポンプ<br>CAMSHAFT & OIL PUMP                                         | 15 |
| Fig. 7  | インテークバルブ&エキゾーストバルブ<br>INTAKE VALVE & EXHAUST VALVE                           |    |
| Fig. 8  | マグネト<br>MAGNETO                                                              |    |
| Fig. 9  | エレクトリックパーツ<br>ELECTRIC PARTS                                                 |    |
| Fig. 10 | スタータモータ<br>STARTER MOTOR                                                     |    |
| Fig. 11 | リコイルスタータ<br>RECOIL STARTER                                                   |    |
|         | ティラハンドル(ステアリングハンドル)<br>TILLER HANDLE (STEERING HANDLE)                       |    |
| Fig. 12 | ドライブシャフトハウジング                                                                |    |
| Fig. 13 | DRÍVÉ SHAFT HOUSING<br>ギヤケース                                                 |    |
| Fig. 14 | GEAR CASEドライブシステム&ウォータポンプ                                                    | 33 |
| Fig. 15 | DRIVE SYSTEM & WATER PUMP                                                    | 35 |
| Fig. 16 | シフト&ストップスイッチ<br>SHIFT & STOP SWITCH                                          |    |
| Fig. 17 | シフト(EPモデル用)<br>SHIFT (for "EP" model)                                        | 43 |
| Fig. 18 | スイベルブラケット<br>SWIVEL BRACKET                                                  | 47 |
| Fig. 19 | クランプブラケット(スターンブラケット)&リバースロック<br>CLAMP BRACKET (STERN BRACKET) & REVERSE LOCK | 51 |
| Fig. 20 | ボトムカウル(モータカバーロワ)<br>BOTTOM COWL (MOTOR COVER LOWER)                          | 55 |
| Fig. 21 | トップカウル(モータカバーアッパ)<br>TOP COWL (MOTOR COVER UPPER)                            | 57 |
| Fig. 22 | フュエルタンク<br>FUEL TANK                                                         | 59 |
| Fig. 23 | オプショナルパーツ(アクセサリー)<br>OPTIONAL PARTS (ACCESSORIES)                            |    |
| Fig. 24 | アッセンブリ、キット<br>ASSEMBLY, KIT                                                  |    |