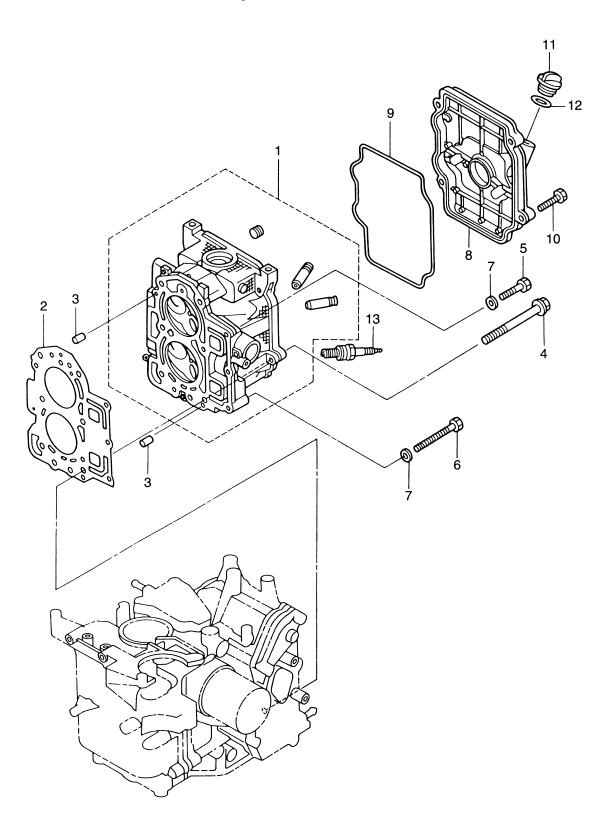

シリンダヘッド Fig. 1 CYLINDER HEAD

| —————<br>見出番号 | 部品番号        |                                                                                                                    | 但<br>F   | 数(<br>F  | يَ'ty<br>F |                               |
|---------------|-------------|--------------------------------------------------------------------------------------------------------------------|----------|----------|------------|-------------------------------|
| Ref. No.      | Part No.    | Description                                                                                                        | 18<br>B2 | 15<br>B2 | 9.9        | Remarks                       |
| 1-1           | 3H8B01001-1 | シリンダ <sup>*</sup> ヘット <sup>*</sup><br>Cylinder Head                                                                | 1        | 1        | 1          | 15B # 11421~<br>9.9B # 11288~ |
|               | 3H8B01001-0 | シリンタ゛ヘット゛<br>Cylinder Head                                                                                         | -        | (1)      | (1)        | 15B ~# 11420                  |
| 1-2           | 3H8-01005-0 | シリンタ ヘット カ スケット<br>Cylinder Head Gasket                                                                            | 1        | 1        | 1          |                               |
| 1-3           | 345-01111-0 | ダ <sup>*</sup> ウエルヒ <sup>*</sup> ン、6−12<br>Dowel Pin, 6−12<br>シリンダ <sup>*</sup> ヘット <sup>*</sup> ボ <sup>*</sup> ルト | 2        | 2        | 2          |                               |
| 1-4           | 3H8-01013-0 | クリンタ ヘット ホルト<br>Cylinder Head Bolt<br>ポルト                                                                          | 6        | 6        | 6          | 8-60                          |
| 1-5           | 916114-0625 | Bolt<br>ホルト                                                                                                        | 2        | 2        | 2          |                               |
| 1-6           | 916119-0640 | Bolt<br>ワッシャ                                                                                                       | 1        | 1        | 1          |                               |
| 1-7           | 940113-0600 | Washer<br>シリンタ*ヘット*カハ*ー                                                                                            | 3        | 3        | 3          |                               |
| 1-8           | 3H8B01021-0 | Cylinder Head Cover<br>シリンダ ヘット カハーカ スケット                                                                          | 1        | 1        | 1          |                               |
| 1-9           | 3H8-01024-0 | Cylinder Head Cover Gasket<br>ポルト                                                                                  | 1        | 1        | 1          | Rubber                        |
| 1-10          | 910114-5630 | Bolt<br>エンシ`ンオイルフィラーキャッフ <sup>°</sup>                                                                              | 4        | 4        | 4          |                               |
| 1-11          | 3R0-71015-0 | Engine Oil Filler Cap<br>O リング、3.1-24.4                                                                            | 1        | 1_       | 1          |                               |
| 1-12          | 3R0-07422-0 | O-Ring, 3.1-24.4<br>スパークプラグ                                                                                        | 1        | 1        | 1          |                               |
| 1-13          | 9701-1-1103 | Spark Plug                                                                                                         | 2        | 2        | 2          | NGK: DCPR6E                   |
|               |             |                                                                                                                    |          |          |            |                               |
|               |             |                                                                                                                    |          |          |            |                               |
|               |             |                                                                                                                    |          |          |            |                               |
|               |             |                                                                                                                    |          |          |            |                               |
|               |             |                                                                                                                    |          |          |            |                               |
|               |             |                                                                                                                    |          |          |            |                               |
|               |             |                                                                                                                    |          |          |            |                               |
|               |             |                                                                                                                    |          |          |            |                               |
|               |             |                                                                                                                    |          |          |            |                               |
|               |             |                                                                                                                    |          |          |            |                               |
|               |             |                                                                                                                    |          |          |            |                               |
| -             |             |                                                                                                                    |          |          |            |                               |
|               |             |                                                                                                                    |          |          |            |                               |
|               |             |                                                                                                                    | _        |          |            |                               |
|               |             |                                                                                                                    |          |          |            |                               |