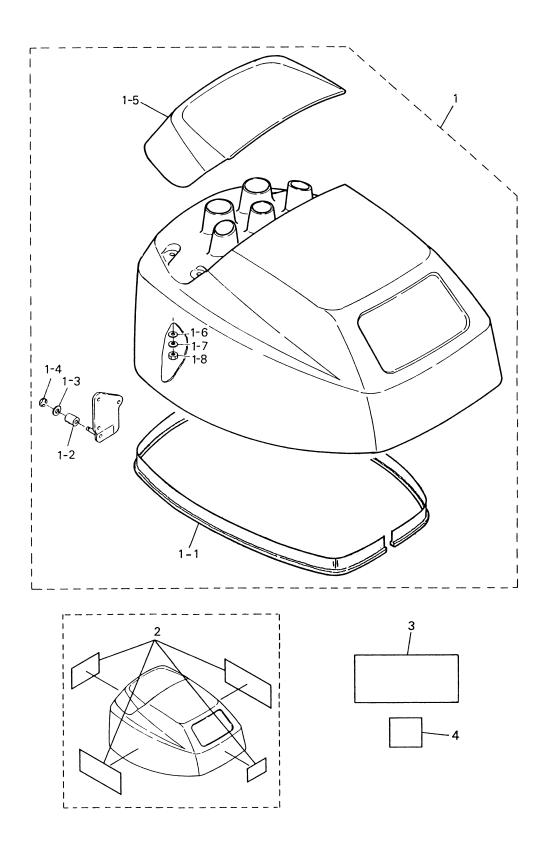

# 目 次 CONTENTS

| Fig. 1  | シリンダヘッド<br>CYLINDER HERD                                                     | 1  |
|---------|------------------------------------------------------------------------------|----|
| Fig. 2  | シリンダ<br>CYLINDER                                                             | 3  |
| Fig. 3  | ピストン&クランクシャフト<br>PISTON & CRANKSHAFT                                         | 7  |
| Fig. 4  | インテークマニホールド&フュエルポンプ<br>INTAKE MANIFOLD & FUEL PUMP                           | 9  |
| Fig. 5  | キャブレタ<br>CARBURETOR                                                          | 11 |
| Fig. 6  | カムシャフト&オイルポンプ<br>CAMSHAFT & OIL PUMP                                         | 15 |
| Fig. 7  | インテークバルブ&エキゾーストバルブ<br>INTAKE VALVE & EXHAUST VALVE                           |    |
| Fig. 8  | マグネト<br>MAGNETO                                                              |    |
| Fig. 9  | エレクトリックパーツ<br>ELECTRIC PARTS                                                 |    |
| Fig. 10 | スタータモータ<br>STARTER MOTOR                                                     |    |
| Fig. 11 | リコイルスタータ<br>RECOIL STARTER                                                   |    |
|         | ティラハンドル(ステアリングハンドル)<br>TILLER HANDLE (STEERING HANDLE)                       |    |
| Fig. 12 | ドライブシャフトハウジング                                                                |    |
| Fig. 13 | DRÍVÉ SHAFT HOUSING<br>ギヤケース                                                 |    |
| Fig. 14 | GEAR CASEドライブシステム&ウォータポンプ                                                    | 33 |
| Fig. 15 | DRIVE SYSTEM & WATER PUMP                                                    | 35 |
| Fig. 16 | シフト&ストップスイッチ<br>SHIFT & STOP SWITCH                                          |    |
| Fig. 17 | シフト(EPモデル用)<br>SHIFT (for "EP" model)                                        | 43 |
| Fig. 18 | スイベルブラケット<br>SWIVEL BRACKET                                                  | 47 |
| Fig. 19 | クランプブラケット(スターンブラケット)&リバースロック<br>CLAMP BRACKET (STERN BRACKET) & REVERSE LOCK | 51 |
| Fig. 20 | ボトムカウル(モータカバーロワ)<br>BOTTOM COWL (MOTOR COVER LOWER)                          | 55 |
| Fig. 21 | トップカウル(モータカバーアッパ)<br>TOP COWL (MOTOR COVER UPPER)                            | 57 |
| Fig. 22 | フュエルタンク<br>FUEL TANK                                                         | 59 |
| Fig. 23 | オプショナルパーツ(アクセサリー)<br>OPTIONAL PARTS (ACCESSORIES)                            |    |
| Fig. 24 | アッセンブリ、キット<br>ASSEMBLY, KIT                                                  |    |