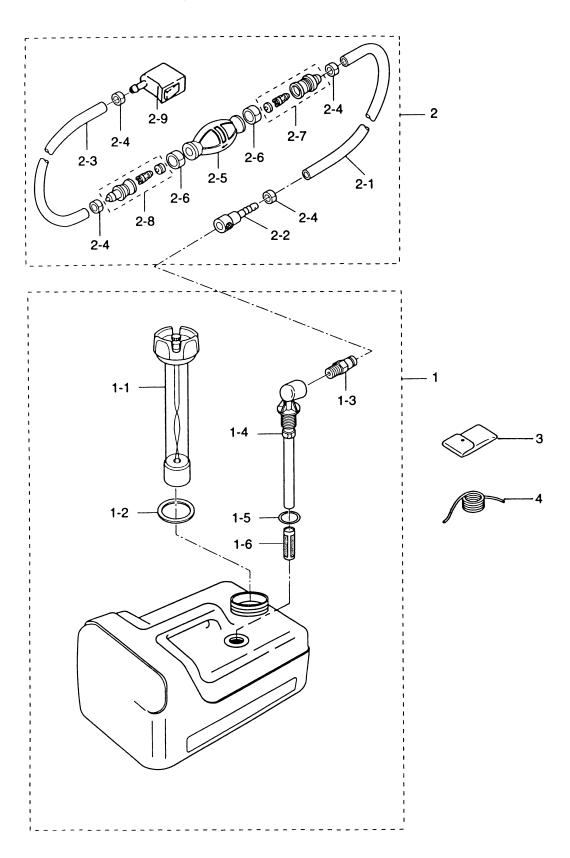

# 目 次 CONTENTS

| Fig. 1  | シリンダヘッド<br>CYLINDER HERD                                                     | 1  |
|---------|------------------------------------------------------------------------------|----|
| Fig. 2  | シリンダ<br>CYLINDER                                                             | 3  |
| Fig. 3  | ピストン&クランクシャフト<br>PISTON & CRANKSHAFT                                         | 7  |
| Fig. 4  | インテークマニホールド&フュエルポンプ<br>INTAKE MANIFOLD & FUEL PUMP                           | 9  |
| Fig. 5  | キャブレタ<br>CARBURETOR                                                          | 11 |
| Fig. 6  | カムシャフト&オイルポンプ<br>CAMSHAFT & OIL PUMP                                         | 15 |
| Fig. 7  | インテークバルブ&エキゾーストバルブ<br>INTAKE VALVE & EXHAUST VALVE                           |    |
| Fig. 8  | マグネト<br>MAGNETO                                                              |    |
| Fig. 9  | エレクトリックパーツ<br>ELECTRIC PARTS                                                 |    |
| Fig. 10 | スタータモータ<br>STARTER MOTOR                                                     |    |
| Fig. 11 | リコイルスタータ<br>RECOIL STARTER                                                   |    |
|         | ティラハンドル(ステアリングハンドル)<br>TILLER HANDLE (STEERING HANDLE)                       |    |
| Fig. 12 | ドライブシャフトハウジング                                                                |    |
| Fig. 13 | DRÍVÉ SHAFT HOUSING<br>ギヤケース                                                 |    |
| Fig. 14 | GEAR CASEドライブシステム&ウォータポンプ                                                    | 33 |
| Fig. 15 | DRIVE SYSTEM & WATER PUMP                                                    | 35 |
| Fig. 16 | シフト&ストップスイッチ<br>SHIFT & STOP SWITCH                                          |    |
| Fig. 17 | シフト(EPモデル用)<br>SHIFT (for "EP" model)                                        | 43 |
| Fig. 18 | スイベルブラケット<br>SWIVEL BRACKET                                                  | 47 |
| Fig. 19 | クランプブラケット(スターンブラケット)&リバースロック<br>CLAMP BRACKET (STERN BRACKET) & REVERSE LOCK | 51 |
| Fig. 20 | ボトムカウル(モータカバーロワ)<br>BOTTOM COWL (MOTOR COVER LOWER)                          | 55 |
| Fig. 21 | トップカウル(モータカバーアッパ)<br>TOP COWL (MOTOR COVER UPPER)                            | 57 |
| Fig. 22 | フュエルタンク<br>FUEL TANK                                                         | 59 |
| Fig. 23 | オプショナルパーツ(アクセサリー)<br>OPTIONAL PARTS (ACCESSORIES)                            |    |
| Fig. 24 | アッセンブリ、キット<br>ASSEMBLY, KIT                                                  |    |